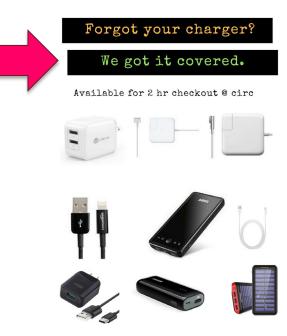

### Marketing

• We have this display at The desk so students can see what we have and point to the gadget they need.

 We have a suggestion box where students can suggest the purchase of a new gadget

What next?