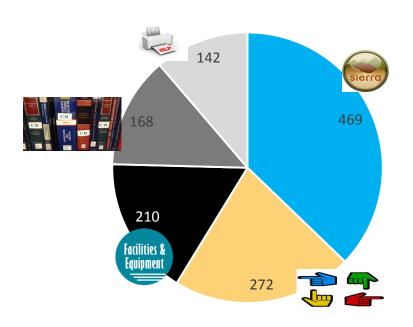

#### Circulation Data Sheet

|                        | Directional 1                                                                                                       | Directional 2                                                                                                 | Reference                                                                           | Facilities/Eq<br>uipment                                                                                             | Patron Accounts                                                                                           | Fines                                                 | Reserves                                                     | п                                                                                                       | Other Questions                |
|------------------------|---------------------------------------------------------------------------------------------------------------------|---------------------------------------------------------------------------------------------------------------|-------------------------------------------------------------------------------------|----------------------------------------------------------------------------------------------------------------------|-----------------------------------------------------------------------------------------------------------|-------------------------------------------------------|--------------------------------------------------------------|---------------------------------------------------------------------------------------------------------|--------------------------------|
|                        | Inside library referrrals to other desks, librarians, admin. rest rooms, phone, faculty offices classrooms phone #s | On campus, to<br>campus, other<br>libraries,<br>buildings,<br>parking CWRU<br>depts. UH sites,<br>Phone calls | Using catalog,<br>search titles,<br>call nos.<br>OhioLINK,<br>research<br>questions | Hours Copiers,<br>printers,<br>change, study<br>rooms, labs,<br>computers,<br>stapler,<br>deliveries,<br>temperature | #checked out,<br>renewals, pins, loan<br>periods, OhioLINK,<br>ILL, Hold Sheff, are<br>my books here yet? | Payment,<br>how much do<br>I owe?<br>Please<br>waive? | Do you<br>have? Need<br>this book,<br>can I check it<br>out? | Computer<br>problems,<br>lab hours,<br>VPN<br>accounts,<br>network<br>problesm,<br>printing<br>problems | Lost and found, security, etc. |
| e.g.<br>10/1/17<br>Sun | SP                                                                                                                  | s                                                                                                             | S                                                                                   | Р                                                                                                                    | F                                                                                                         |                                                       |                                                              | SSS                                                                                                     |                                |
| fall 2017              | 50                                                                                                                  | 11                                                                                                            | 20                                                                                  | 27                                                                                                                   | 116                                                                                                       | 14                                                    | 36                                                           | 18                                                                                                      | 16                             |
| Spr 2018               | 32                                                                                                                  | 6                                                                                                             | 23                                                                                  | 28                                                                                                                   | 54                                                                                                        | 11                                                    | 23                                                           | 31                                                                                                      | 11                             |
| Fall 2018              | 21                                                                                                                  | 9                                                                                                             | 3                                                                                   | 24                                                                                                                   | 6                                                                                                         | 8                                                     | 6                                                            | 4                                                                                                       | 3                              |
|                        | 34.33                                                                                                               | 8.67                                                                                                          | 15.33                                                                               | 26.33                                                                                                                | 58.67                                                                                                     | 11                                                    | 21.67                                                        | 17.67                                                                                                   | 10                             |
|                        | 272.4                                                                                                               | 68.8                                                                                                          | 122.4                                                                               | 210.4                                                                                                                | 468.8                                                                                                     | 88                                                    | 168                                                          | 142.4                                                                                                   | 80                             |
|                        |                                                                                                                     |                                                                                                               |                                                                                     |                                                                                                                      |                                                                                                           |                                                       |                                                              |                                                                                                         |                                |
|                        |                                                                                                                     |                                                                                                               |                                                                                     |                                                                                                                      |                                                                                                           |                                                       |                                                              |                                                                                                         |                                |
|                        |                                                                                                                     |                                                                                                               |                                                                                     |                                                                                                                      |                                                                                                           |                                                       |                                                              |                                                                                                         |                                |
|                        |                                                                                                                     |                                                                                                               |                                                                                     |                                                                                                                      |                                                                                                           |                                                       |                                                              |                                                                                                         |                                |
|                        |                                                                                                                     |                                                                                                               |                                                                                     |                                                                                                                      |                                                                                                           |                                                       |                                                              |                                                                                                         |                                |
|                        |                                                                                                                     |                                                                                                               |                                                                                     |                                                                                                                      |                                                                                                           |                                                       |                                                              |                                                                                                         |                                |
|                        |                                                                                                                     |                                                                                                               |                                                                                     |                                                                                                                      |                                                                                                           |                                                       |                                                              |                                                                                                         |                                |
|                        |                                                                                                                     |                                                                                                               |                                                                                     |                                                                                                                      |                                                                                                           |                                                       |                                                              |                                                                                                         |                                |
|                        |                                                                                                                     |                                                                                                               |                                                                                     |                                                                                                                      |                                                                                                           |                                                       |                                                              |                                                                                                         |                                |

#### What else we're doing at the Circulation desk

- Patron Accounts (# checked out, OhioLINK)
- Directional
- Facilities & Equipment
- Class Reserves, can you look up? Do you have?
- Printing & Computer problems