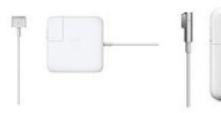

# Exported data from list

|                                                            |                                  | TOT    |
|------------------------------------------------------------|----------------------------------|--------|
| TITLE                                                      | VOLUME                           | CHKOUT |
| iPad Air 2 / [realia]                                      | I-Pad Air 2 no.1                 | 0      |
| iPad Air 2 / [realia]                                      | I-Pad Air 2 no.1 adapter         | 60     |
| iPad Air 2 / [realia]                                      | I-Pad Air 2 no.1 USB             | 0      |
| iPad Air 2 / [realia]                                      | I-Pad Air 2 no.2                 | 0      |
| iPad Air 2 / [realia]                                      | I-Pad Air 2 no.2 USB             | 0      |
| iPad Air 2 / [realia]                                      | I-Pad Air 2 no.2 adapter         | 49     |
| 45W MagSafe 2 Power Adapter for Macbook Air                | MagSafe 45W #2                   | 344    |
| 45W MagSafe 2 Power Adapter for Macbook Air                | Magsafe 45W #1                   | 74     |
| Anker external battery                                     | Anker portable charger #1        | 264    |
| QVS USB sync & charger cable for iPod, IPhone, & IPad      | USB iphone short cable (white)   | 246    |
| Dual USB wall charger and cable                            | charger (white)                  | 136    |
| 85W MagSafe power adapter and AC extension cable/ [realia] | ] MagSafe #1                     | 56     |
| 85W MagSafe power adapter and AC extension cable/ [realia] | ] MagSafe #2                     | 45     |
| Dual USB wall charger and cable                            | charger (black)                  | 162    |
| Dual USB wall charger and cable                            | charger (black)                  | 134    |
| Dual USB wall charger and cable                            | charger (white)                  | 255    |
| QVS USB sync & charger cable for iPod, IPhone, & IPad      | USB iphone short cable (white)   | 129    |
| QVS USB sync & charger cable for iPod, IPhone, & IPad      | USB iphone short cable (white)   | 207    |
| QVS USB sync & charger cable for iPod, IPhone, & IPad      | USB iphone short cable (white)   | 159    |
| QVS USB sync & charger cable for iPod, IPhone, & IPad      | USB iphone long cable (white)    | 198    |
| QVS USB sync & charger cable for iPod, IPhone, & IPad      | USB iphone long cable (white)    | 317    |
| Anker external battery                                     | Anker portable charger #2        | 163    |
| Anker external battery                                     | android cord (short black)       | 21     |
| Anker external battery                                     | android cord (short black)       | 63     |
| Anker external battery                                     | android cord (medium black)      | 0      |
| Anker external battery                                     | black cord                       | 0      |
| Anker external battery                                     | android cord (long black) Amazor | n 116  |
| Anker external battery                                     | android cord (long black) Amazor | n 58   |
| Anker external battery                                     | android cord (long black) Amazor | n 0    |