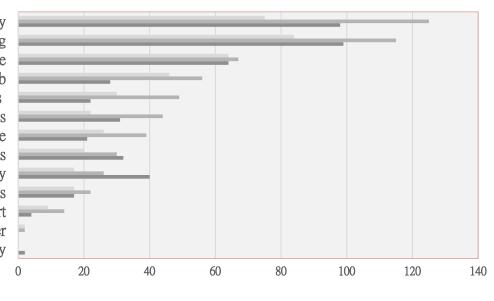

#### Main reasons you use the Law Library?

Individual quiet study
Printing
Group study space
Computer lab
Checkout out or use materials
Invididual research for class
Reference/Research assistance
Legal Research & Writing (LRW) Projects
Group work collaborative technology
Law Journal/Review Projects
Research for Externship. Clinic, Moot Court
Other
I do not come to the library