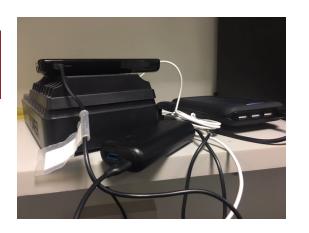

### Marketing

• We have this display at The desk so students can see what we have and point to the gadget they need.

 We have a suggestion box where students can suggest the purchase of a new gadget

What next?