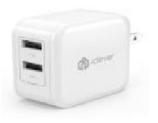

# Exported data from list

|                                                            |                                  | TOT    |
|------------------------------------------------------------|----------------------------------|--------|
| TITLE                                                      | VOLUME                           | CHKOUT |
| iPad Air 2 / [realia]                                      | I-Pad Air 2 no.1                 | 0      |
| iPad Air 2 / [realia]                                      | I-Pad Air 2 no.1 adapter         | 60     |
| iPad Air 2 / [realia]                                      | I-Pad Air 2 no.1 USB             | 0      |
| iPad Air 2 / [realia]                                      | I-Pad Air 2 no.2                 | 0      |
| iPad Air 2 / [realia]                                      | I-Pad Air 2 no.2 USB             | 0      |
| iPad Air 2 / [realia]                                      | I-Pad Air 2 no.2 adapter         | 49     |
| 45W MagSafe 2 Power Adapter for Macbook Air                | MagSafe 45W #2                   | 344    |
| 45W MagSafe 2 Power Adapter for Macbook Air                | Magsafe 45W #1                   | 74     |
| Anker external battery                                     | Anker portable charger #1        | 264    |
| QVS USB sync & charger cable for iPod, IPhone, & IPad      | USB iphone short cable (white)   | 246    |
| Dual USB wall charger and cable                            | charger (white)                  | 136    |
| 85W MagSafe power adapter and AC extension cable/ [realia] | ] MagSafe #1                     | 56     |
| 85W MagSafe power adapter and AC extension cable/ [realia] | ] MagSafe #2                     | 45     |
| Dual USB wall charger and cable                            | charger (black)                  | 162    |
| Dual USB wall charger and cable                            | charger (black)                  | 134    |
| Dual USB wall charger and cable                            | charger (white)                  | 255    |
| QVS USB sync & charger cable for iPod, IPhone, & IPad      | USB iphone short cable (white)   | 129    |
| QVS USB sync & charger cable for iPod, IPhone, & IPad      | USB iphone short cable (white)   | 207    |
| QVS USB sync & charger cable for iPod, IPhone, & IPad      | USB iphone short cable (white)   | 159    |
| QVS USB sync & charger cable for iPod, IPhone, & IPad      | USB iphone long cable (white)    | 198    |
| QVS USB sync & charger cable for iPod, IPhone, & IPad      | USB iphone long cable (white)    | 317    |
| Anker external battery                                     | Anker portable charger #2        | 163    |
| Anker external battery                                     | android cord (short black)       | 21     |
| Anker external battery                                     | android cord (short black)       | 63     |
| Anker external battery                                     | android cord (medium black)      | 0      |
| Anker external battery                                     | black cord                       | 0      |
| Anker external battery                                     | android cord (long black) Amazor | n 116  |
| Anker external battery                                     | android cord (long black) Amazor | n 58   |
| Anker external battery                                     | android cord (long black) Amazor | n 0    |