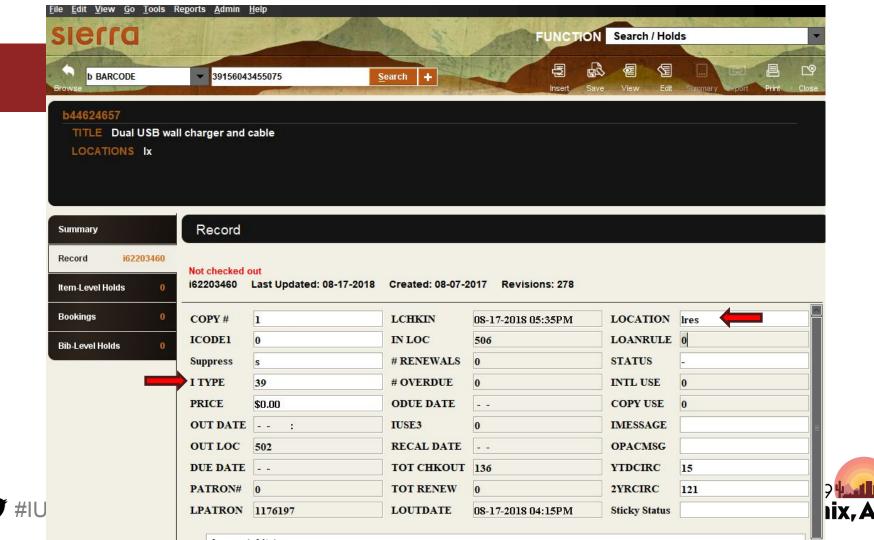

#### Total checkouts by I Type 2011- 2016

| b46748933 | Last Updated: 11-20-2018                                                                                                                                                                                                             |          |            |          |    |
|-----------|--------------------------------------------------------------------------------------------------------------------------------------------------------------------------------------------------------------------------------------|----------|------------|----------|----|
| LANG      | eng                                                                                                                                                                                                                                  | CAT DATE | 10-07-2016 | Suppress | s  |
| SKIP      | 0                                                                                                                                                                                                                                    | BIB LVL  | a          | COUNTRY  | xx |
| LOCATION  | lx                                                                                                                                                                                                                                   | MAT TYPE | r          |          |    |
|           | QVS USB sync & charger cable for iPod, IPhone, & IPad USB cable for iPhone, iPad, & iPod 1 cable: white, 3.28 feet Law Library equipment QVS USB sync & charger cable For use by law students, faculty, and staff only law-equipment |          |            |          |    |

The bibliographic record for the charger cable we created and all other gadget records included a local 906 field called law-equipment

Create search with these parameters:

Store record type = i (item)

Bib record field 906 HAS law-equipment

(To get to the MARC menu, type an exclamation point)