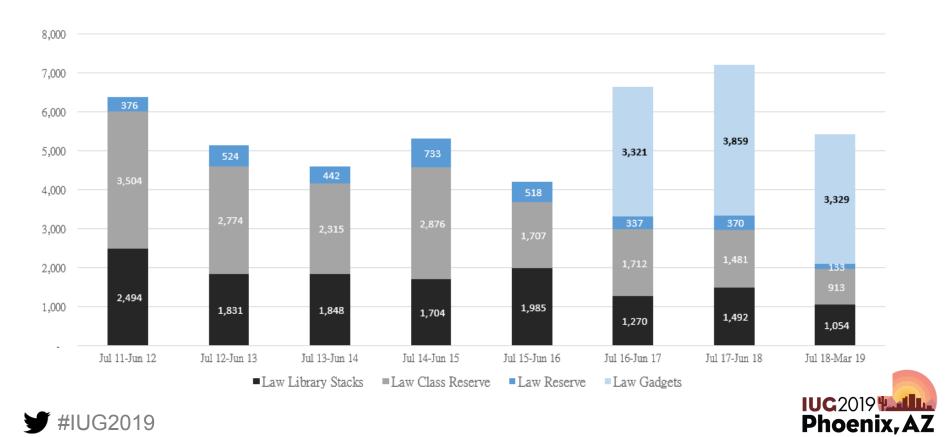

| android cord (short black)       | 21     |
| Anker external battery                                     | android cord (short black)       | 63     |
| Anker external battery                                     | android cord (medium black)      | 0      |
| Anker external battery                                     | black cord                       | 0      |
| Anker external battery                                     | android cord (long black) Amazor | n 116  |
| Anker external battery                                     | android cord (long black) Amazor | n 58   |
| Anker external battery                                     | android cord (long black) Amazor | n 0    |











\$ 660 for 23 gadgets





















#### Total checkouts by I Type 2011- March 2019



#### Pain points, problems and complaints

Keeping them tidy

Keeping track of them





Keeping them charged

Overdue fines





# **Failure**







### Marketing

• We have this display at The desk so students can see what we have and point to the gadget they need.



 We have a suggestion box where students can suggest the purchase of a new gadget

















What next?

# Being Considered...









# Any Questions?











Phoenix, AZ

# Thank you!