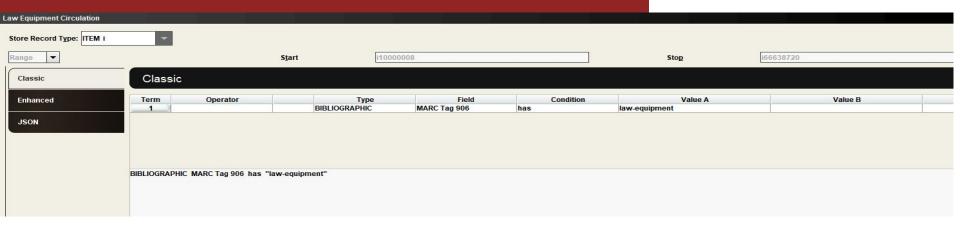

The bibliographic record for the charger cable we created and all other gadget records included a local 906 field called law-equipment

Create search with these parameters:

Store record type = i (item)

Bib record field 906 HAS law-equipment

(To get to the MARC menu, type an exclamation point)