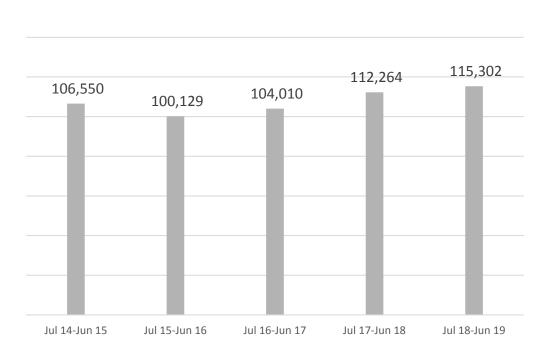

#### GADGETS ARE MAKING CIRCULATION



















Sunday, May 5<sup>th</sup> | Pre-Conference Monday, May 6<sup>th</sup> – Wednesday, May 8<sup>th</sup> | Main Conference







#### Enrollment



#### BY ACADEMIC YEAR







Phoenix, AZ



# Gate Count by Fiscal Year











# So what *are* the students doing in the library?





2016 we had 118 respondents 2017 we had 155 respondents 2018 we had 121 respondents







Phoenix, AZ

#### Main reasons you use the Law Library?

Individual quiet study
Printing
Group study space
Computer lab
Checkout out or use materials
Invididual research for class
Reference/Research assistance
Legal Research & Writing (LRW) Projects
Group work collaborative technology
Law Journal/Review Projects
Research for Externship. Clinic, Moot Court
Other
I do not come to the library



**2018** 

= 2016

**2017** 





## How often do you use the library?







#### Circulation Data Sheet

|                        | Directional 1