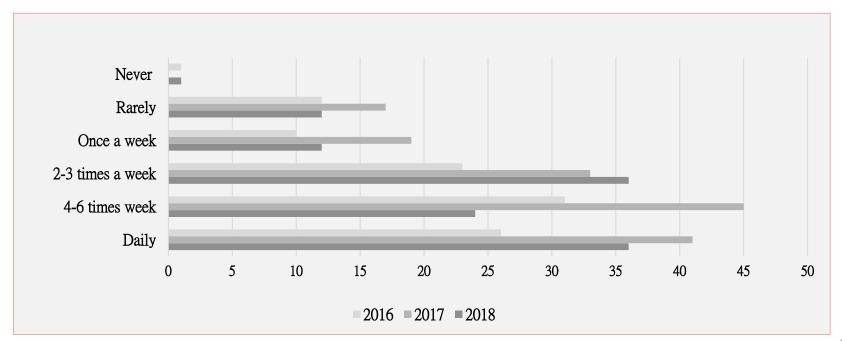

onday, May 6<sup>th</sup> – Wednesday, May 8<sup>th</sup> | Main Conference







#### Enrollment



#### BY ACADEMIC YEAR







Phoenix, AZ



# Gate Count by Fiscal Year











# So what *are* the students doing in the library?





2016 we had 118 respondents 2017 we had 155 respondents 2018 we had 121 respondents







Phoenix, AZ

#### Main reasons you use the Law Library?

Individual quiet study
Printing
Group study space
Computer lab
Checkout out or use materials
Invididual research for class
Reference/Research assistance
Legal Research & Writing (LRW) Projects
Group work collaborative technology
Law Journal/Review Projects
Research for Externship. Clinic, Moot Court
Other
I do not come to the library



**2018** 

= 2016

**2017** 





## How often do you use the library?







#### Circulation Data Sheet

|                        | Directional 1                                                                                                       | Directional 2                                                                                                 | Reference                                                                           | Facilities/Eq<br>uipment                                                                                             | Patron Accounts                                                                                           | Fines                                                 | Reserves                                                     | п