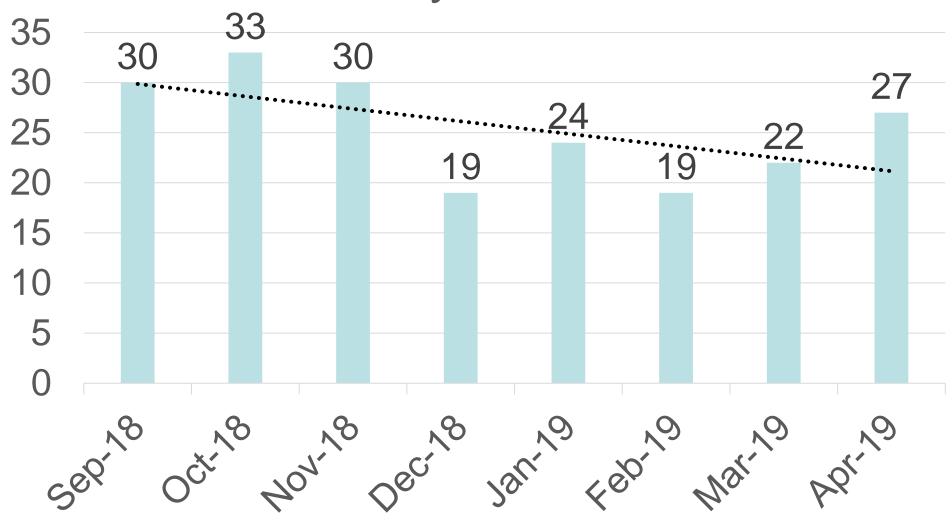

#### Number of Locations Doing Less Than Half Their Picklist at Least 2 Days in the Month