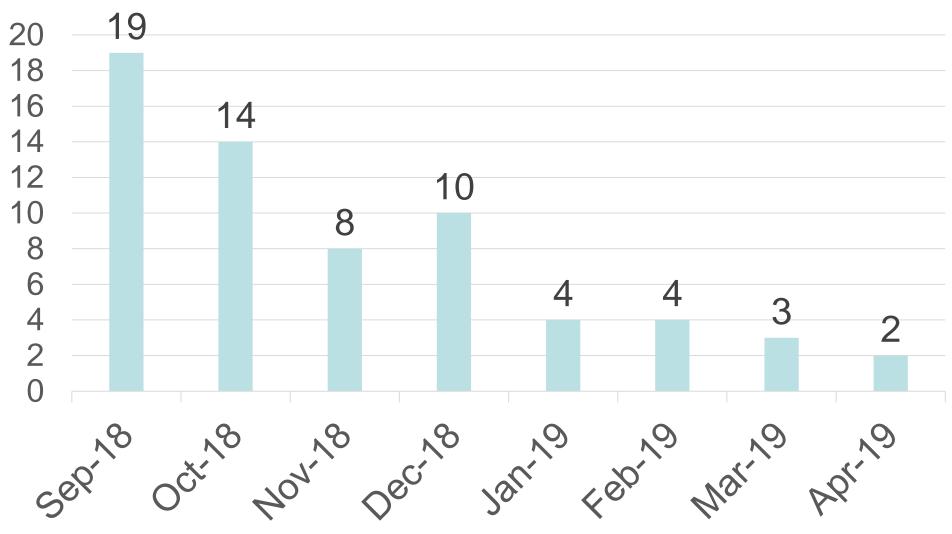

## Number of Locations Doing Less Than Half Their Picklist at Least 25% of the Time