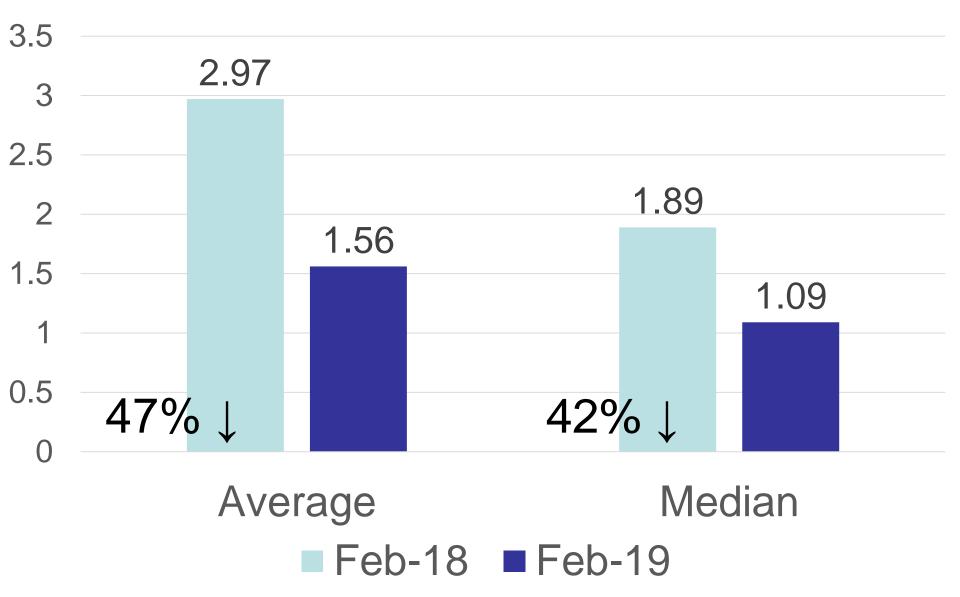

ulaski           | 0.87 | 0.63 | 0.50 | 0.60 | 0.27 | 0.19 | 0.52 |

# Getting people to look at the report.

- Calling outliers.
- Emailing district chiefs about outliers.
- Meet with district chiefs.
- Include district chiefs on monthly reports.
- Meet with branch managers.
- Include outliers on monthly reports.
- Include all branch managers on monthly reports.



# 03

Using data to regularly review and improve programs, services and operations to better serve patrons. Examples include:

- Using data surrounding Library content to understand how to best use our collections.
- Developing a dashboard to track metrics and learn how to improve our programming.
- Analyzing patron data to understand emerging patron needs and better meet those needs.

## Days to Check in Shelf Ready Material



# Are locations searching for items on their picklist daily?



| DATE                  | STATUS            | BARCODE     | BRANCH                          |                             |
|-----------------------|-------------------|-------------|---------------------------------|-----------------------------|
| 5/3/2019 10:51:46 AM  | Held              | R0117518748 | Sulzer Regional                 |                             |
| 4/30/2019 4:04:04 PM  | Shipped<br>Sorter | R0117518748 | Sulzer Regional                 | Sulzer's copy checked in at |
| 4/29/2019 10:06:16 AM | Shipped           | R0117518748 | Sulzer Regional                 | Albany Park.                |
| 4/29/2019 9:17:05 AM  | Located           | R0442849672 | Harold Washington Lib<br>Center | prary