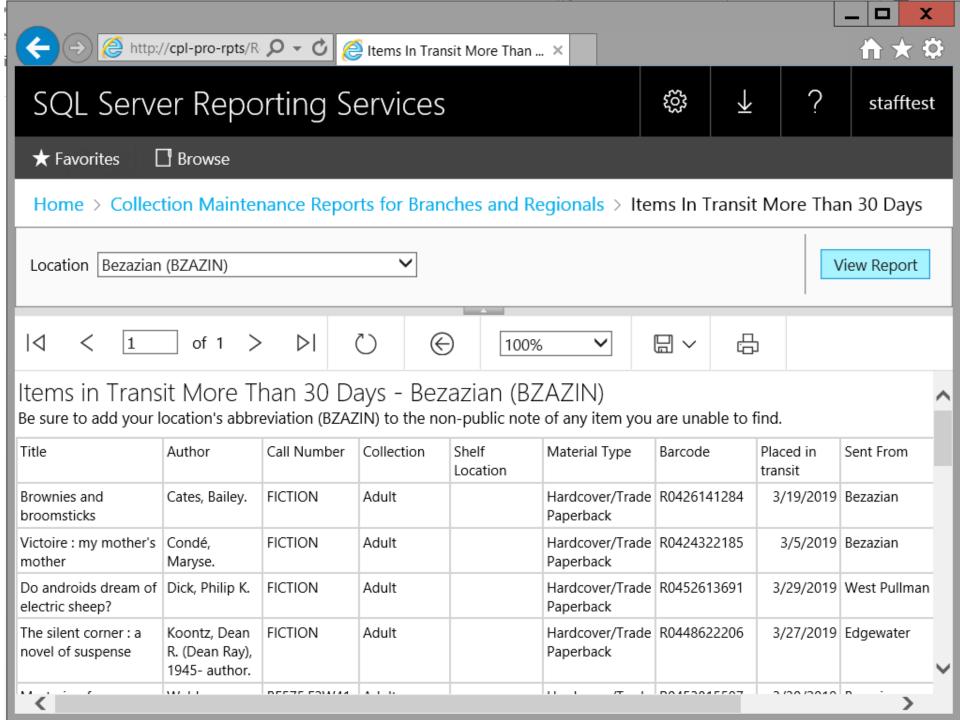

#### Collection Maintenance Reports

- missing, claimed, in transit more than 30 days
- how to indicate that location has looked for the item if not found?
- introduced February 2018
- reminder July 2018

#### Surprises/Learnings

- People don't follow instructions.
  - Don't add their branch abbreviation to items not found. (Added these to report in April.)
  - Add a made up branch abbreviation.
    - SHERMA <> SHP
- Small branches (3) with more than 1000 items lost in transit.