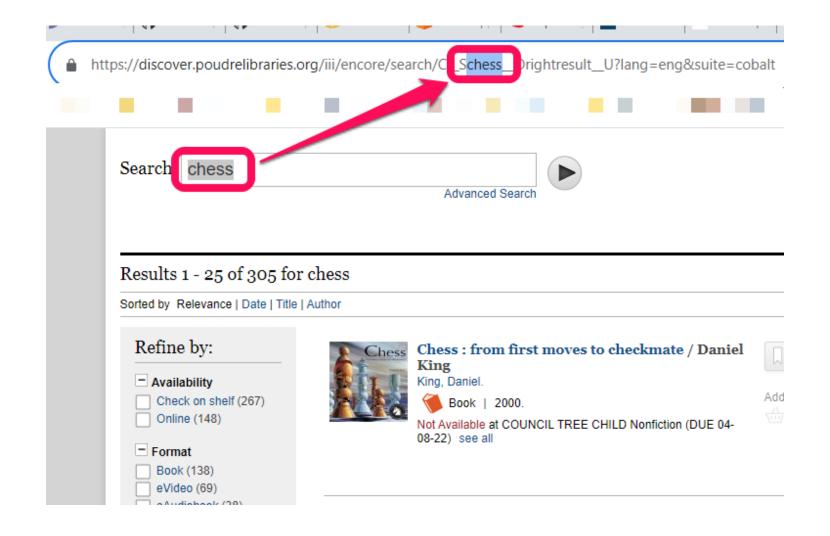

### Extract value

Page URL

eg. /blog/(.\*)/

\_\_S(.\*?)\_\_

#### Extract value

eg. /blog/(.\*)/

Page URL

▼ Ff:facetmediatype:[^:]:[^:]:(.\*?)::

✓ Case sensitive match

## **Custom Dimensions**

- The ability to extract portions out of a link using regular expressions
- Extremely useful in understanding behavior on your catalog