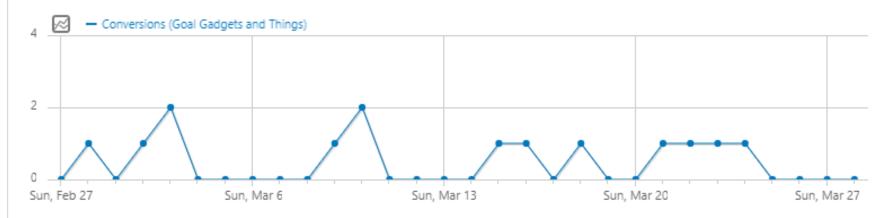

### Goal 'Gadgets and Things'

Track the selection of the Gadgets and Things items based on the format facet

**0**% overall conversion rate (visits with a completed goal)