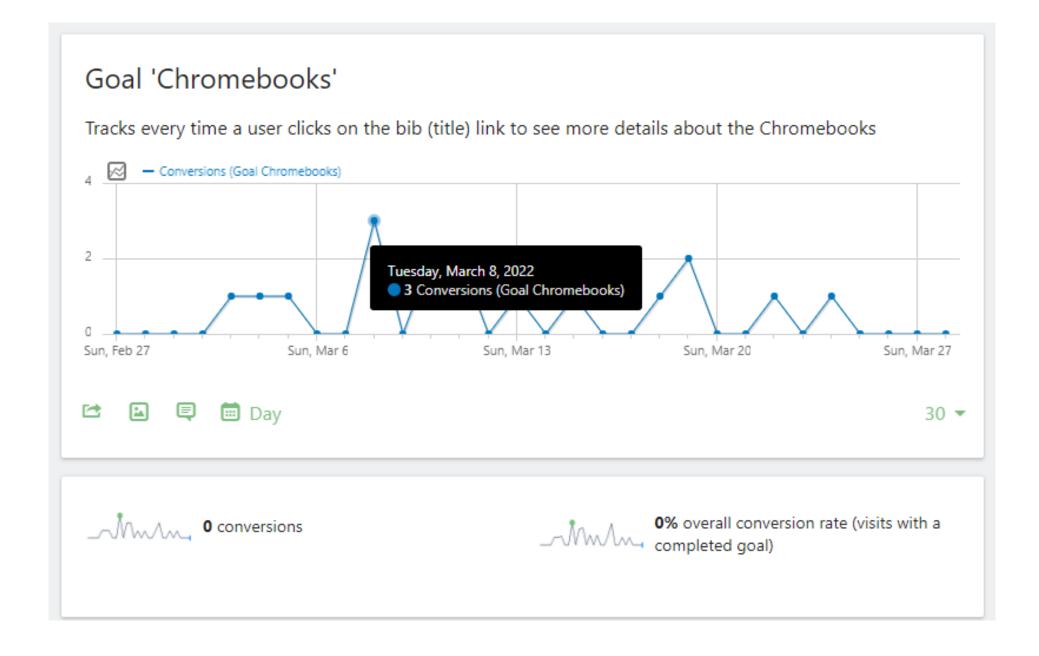

## Goals

- The Goals Overview reports on the performance of the goals defined for your website
- Particularly useful for understanding how patrons are using your catalog
- We set up two goals

### Goal 'Gadgets and Things'

Track the selection of the Gadgets and Things items based on the format facet

**0**% overall conversion rate (visits with a completed goal)