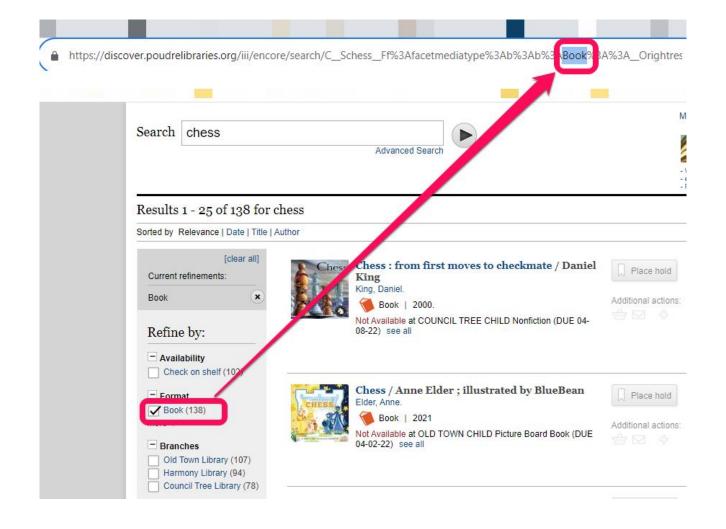

### Extract value

Page URL

eg. /blog/(.\*)/

\_\_S(.\*?)\_\_

#### Extract value

eg. /blog/(.\*)/

Page URL

▼ Ff:facetmediatype:[^:]:[^:]:(.\*?)::

✓ Case sensitive match

## **Custom Dimensions**

- The ability to extract portions out of a link using regular expressions
- Extremely useful in understanding behavior on your catalog