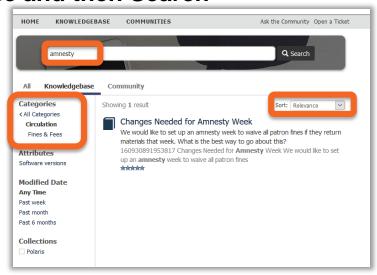

#### **Solutions**

- Different methods for locating solutions
  - 3. Browse and then Search

# **Solution Searching Tip**

When searching, you can use keyword and browse searching together to

narrow results.

 For example, to look a solution on fines amnesty

- Click on Knowledgebase tab
   → Solutions → Circulation
- Type Amnesty in the Search box.
- Sort by Relevance