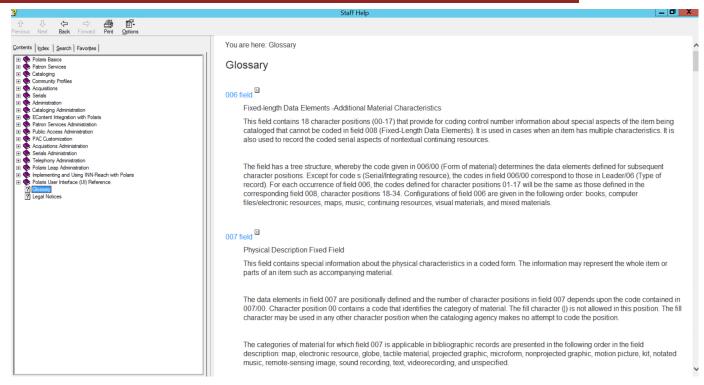

#### **Polaris Help Tips**

 Favorites – if it took you a while to find something – save as a favorite

#### **Polaris Help Tips**

- Favorites
- Administration setup vs. How-To

#### **Polaris Help Tips**

- Favorites
- Administration setup vs. How-To
- Index vs. Search two different ways if you don't know what Polaris calls it!!

#### **Polaris Help Tips**

- Favorites
- Administration setup vs. How-To
- Index vs. Search
- Glossary especially if you don't know Cataloging!

#### **Polaris Help Tips**

- Favorites
- Administration setup vs. How-To
- Index vs. Search
- Glossary
- Own documentation

- READ, READ, READ Polaris Help
- Ask Questions

- READ, READ, READ Polaris Help
- Ask Questions
- Retain -- My notebooks