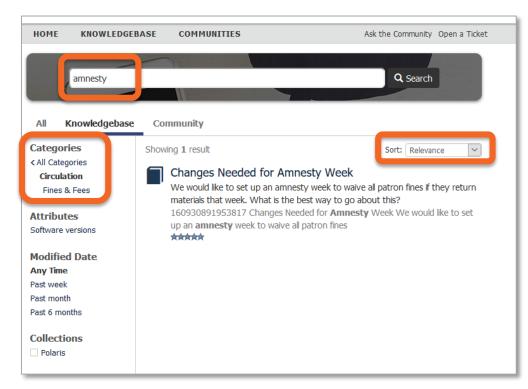

# **Solution Searching Tip**

When searching, you can use keyword and browse searching together to

narrow results.

 For example, to look a solution on fines amnesty

- Click on Knowledgebase tab
   → Solutions → Circulation
- Type Amnesty in the Search box.
- Sort by Relevance

# **Solution Searching Tip**

- When using the Search option...
  - Knowledgebase Suggestions and Community Suggestions are based on keywords
  - Search Suggestions based on searches by other users