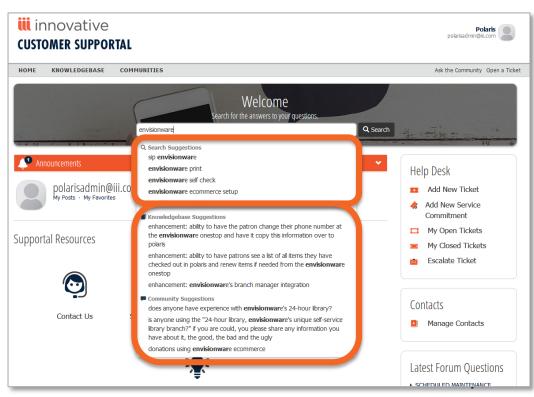

# **Solution Searching Tip**

- When using the Search option...
  - Knowledgebase Suggestions and Community Suggestions are based on keywords
  - Search Suggestions based on searches by other users