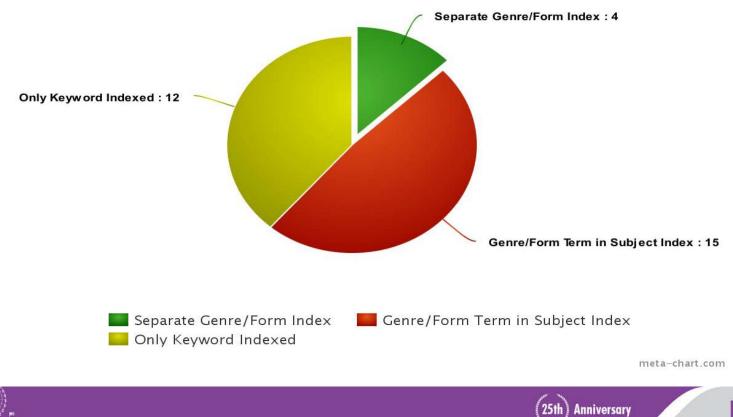

.Does the bib display have a line for genre/form and if so, whether or not the term was clickable







## **Searchable Display for Patrons**















## **Drop Down Menu**

| Genre 🗸                        |  |
|--------------------------------|--|
| Keyword                        |  |
| Title                          |  |
| Journal Title                  |  |
| Author (last name, first name) |  |
| Subject Heading                |  |
| LC Call number                 |  |
| Dewey Call number              |  |
| SUDOC number                   |  |
| Other Call number              |  |
| ISBN/ISSN                      |  |
| GPO Item number/LCCN           |  |
| OCLC Number                    |  |
| Genre                          |  |







## **How Genre/Form Terms Were Indexed**



IIIIII

AHHH



# **Genre/Form Terms In Subject Index**

Start Over Extended Display Limit/Sort Word Search Another Search Statewide Search (OhioLINK)

-

| SUBJECT | - | Bible films | View Entire Collection | - | Search |
|---------|---|-------------|------------------------|---|--------|
|---------|---|-------------|------------------------|---|--------|

(Search History)

Nearby SUBJECTS are:

Result page: Prev Next

| Save | Marked Records Save All On Page                          |       |         |
|------|----------------------------------------------------------|-------|---------|
| Mark |                                                          | Year  | Entries |
|      | Bible Feminist Criticism Developing Countries            | c1995 | 1       |
|      | Bible Feminist Critic