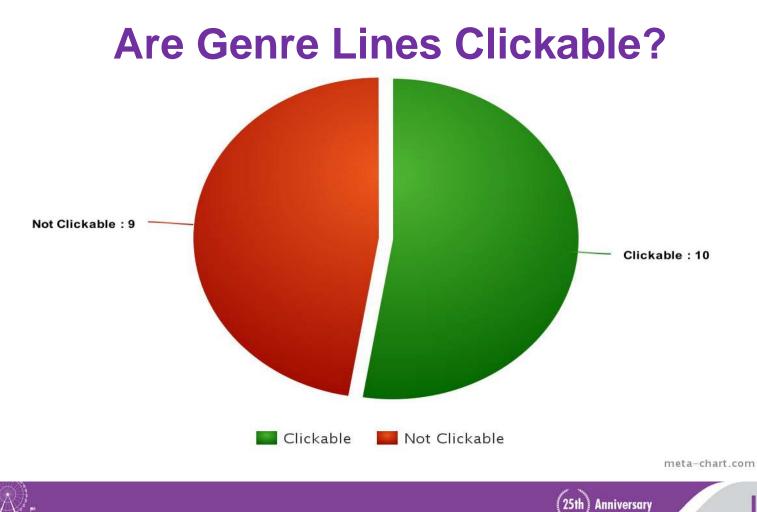

## **Detective Work** What were other OhioLINK Members doing?

## **Three Things We Looked For**

- 1. Whether there is an OPAC search option for genre/form headings
- 2.How are genre/form terms indexed in the catalog
- 3.Does the bib display have a line for genre/form and if so, whether or not the term was clickable