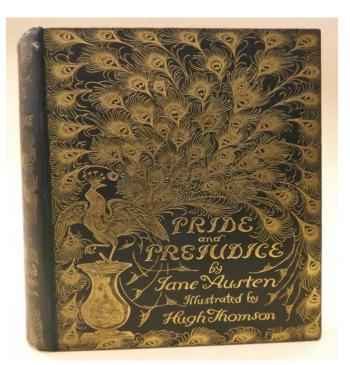

APRIL 2-5, 2017

# How Our Village Raised its Genre/Form ndex

#### George Leggiero Kent State University



## It takes a village to raise ... anything!









## The Problem Village Historian Gets the Facts











Thesauri for Use in Rare Book and Special Collections Cataloguing



ASSOCIATION OF COLLEGE AND RESEARCH LIBRARIES American Library Association

#### Paper Terms

A Thesaurus for Use in Rare Book and Special Collections Cataloguing

#### Type Evidence

A Thesaurus for Use in Rare Book and Special Collections Cataloguing



ASSOCIATION OF COLLEGE AND RESEARCH LIBRARIES











## **Autographs (Provenance)**



## Wood engravings (prints)



## Lithographs Hand coloring









## **Chained bindings (Binding)**









## **Pictorial cloth bindings (Binding)**









## **Dime novels**





LIKE LIGHTNING IN ITS QUICKNESS, DIAMOND DICK RAISED HIS REVOLVER AND RETURNED THE FIRE.







SEE the scaffold it is mounted, and the doemed ones do appear? Scemingly borne wan with sorrow, Grief and anguish, care and pain. They cried the moments is approaching. when we togsther must leave this life, And no one has the least compassion, On Frederick Manning and his wife.

Maria Manning came from Sweden. Brought up respectable we hear. And Frederick Manning came from Taunton In the county of Somersetshire. Maria lived with noble ladies. In ease, and splendour, and delight. But on one sad and fatal morning, She was made Frederick Mannings wife.

She firtt was courted by O'Connor, Who was a lover most sincere, He was possessed of wealth and riches, And loved Ma