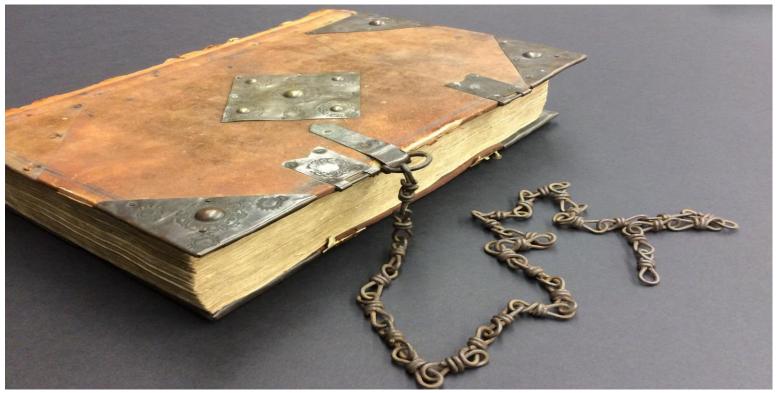

APRIL 2-5, 2017

# How Our Village Raised its Genre/Form ndex

#### George Leggiero Kent State University



## It takes a village to raise ... anything!









## The Problem Village Historian Gets the Facts











Thesauri for Use in Rare Book and Special Collections Cataloguing



ASSOCIATION OF COLLEGE AND RESEARCH LIBRARIES American Library Association

#### Paper Terms

A Thesaurus for Use in Rare Book and Special Collections Cataloguing

#### Type Evidence

A Thesaurus for Use in Rare Book and Special Collections Cataloguing



ASSOCIATION OF COLLEGE AND RESEARCH LIBRARIES











## **Autographs (Provenance)**



## Wood engravings (prints)



## Lithographs Hand coloring









## **Chained bindings (Binding)**









## **Pictorial cloth bindings (Binding)**









## **Dime novels**





LIKE LIGHTNING IN ITS QUICKNESS, DIAMOND DICK RAISED HIS REVOLVER AND RETURNED THE FIRE.







SEE the scaffold it is mounted, and the doemed ones do appear? Scemingly borne wan with sorrow, Grief and anguish, care and pain. They cried the moments is approaching. when we togsther must leave this life, And no one has the least compassion, On Frederick Manning and his wife.

Maria Manning came from Sweden. Brought up respectable we hear. And Frederick Manning came from Taunton In the county of Somersetshire. Maria lived with noble ladies. In ease, and splendour, and delight. But on one sad and fatal morning, She was made Frederick Mannings wife.

She firtt was courted by O'Connor, Who was a lover most sincere