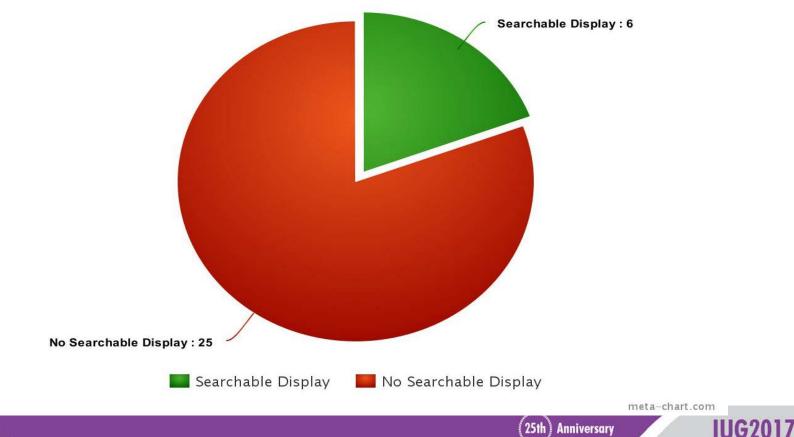

## Steps to Implementing Genre/Form at Kent State

- 1. Get buy-in from public services
- 2. Determine what we want to do (includes look at other libraries' OPACs)
- 3. Explain the plan to public services and administrators
- 4. Revise indexing tables
- 5. Re-index the database
- 6. Load the authority records
- 7. Implement the display decisions
- 8. Begin retrospective conversion projects















## **Detective Work** What were other OhioLINK Members doing?







## **Three Things We Looked For**

- 1. Whether there is an OPAC search option for genre/form headings
- 2.How are genre/form terms indexed in the catalog
- 3.Does the bib display have a line for genre/form and if so, whether or not the term was clickable







## **Searchable Display for Patrons**















## **Drop Down Menu**

| Genre 🗸                        |  |
|--------------------------------|--|
| Keyword                        |  |
| Title                          |  |
| Journal Title                  |  |
| Author (last name, first name) |  |
| Subject Heading                |  |
| LC Call number                 |  |
| Dewey Call number              |  |
| SUDOC number                   |  |
| Other Call number              |  |
| ISBN/ISSN                      |  |
| GPO Item number/LCCN           |  |
| OCLC Number                    |  |
| Genre                          |  |







## **How Genre/Form Terms Were Indexed**



IIIIII

AHHH



# **Genre/Form Terms In Subject Index**

Start Over Extended Display Limit/Sort Word Search Another Search Statewide Search (O