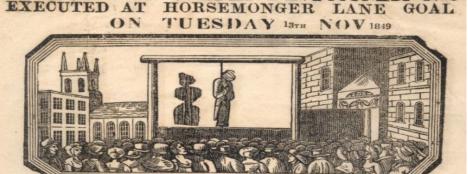

## **Dime novels**

LIKE LIGHTNING IN ITS QUICKNESS, DIAMOND DICK RAISED HIS REVOLVER AND RETURNED THE FIRE.

SEE the scaffold it is mounted, and the doemed ones do appear? Scemingly borne wan with sorrow, Grief and anguish, care and pain. They cried the moments is approaching. when we togsther must leave this life, And no one has the least compassion, On Frederick Manning and his wife.

Maria Manning came from Sweden. Brought up respectable we hear. And Frederick Manning came from Taunton In the county of Somersetshire. Maria lived with noble ladies. In ease, and splendour, and delight. But on one sad and fatal morning, She was made Frederick Mannings wife.

She firtt was courted by O'Connor, Who was a lover most sincere, He was possessed of wealth and riches, And loved Maria Roux most dear. But she preferred her present husband, As it appeared, and with delight, Slighted sore Patrick O'Connor, And was made Frederick Manning's wife.

And when O'Connor knew the story, Down his cheeks rolled floods of tears, He beat his breast, and wept in sorrow, Wrung his hands and tore his hair, Marie dear how sould you leave me, Wietched you have made my life, Tell me why you did deceive me, For to be Frederick Manning's wife.

At length they all were reconciled, And met together night and day, Maria by O'Connor's riches. pressed in splendour fine and gay.

Though married vet she corrospondede With O'Conner all was right, And oft he went to see Marias Frederick Manning's lawful wife.

At length they plann'd their friend to murder And for his company did crave, The dreadful weapons they prepared, And in the kitchen duy his grave. And as they foudly did caress him, They slew him -what a dreadful sight, First they mangled, after robbed him, Frederick Manning and his wife.

They absconded, but was apgrehended, And for the cruel de d was tried, | When placed at the bar of Newgate, They both the crime strongly denied, At length the jury them convicted, And doomed them for to leave this life. The judge pronounced the awful sentence, On Frederick Manning and his wife.

Return he said to whence they brought you Arom thence unto the fatal tree, Fnd there together be suspended, Where multitudes your fate may see, Your hours recollect is numbered, You betrayed a triend and took his life, For such there's not one spark of pity, ; As Fraderick Manning and his wife.

See what numbers are approaching, To Horsemonger's fatal tree, Full of bloom in health and vigour, ' What a dreadful sight to see. Old and young pray take a warning, remales lead a virtuous life, 4 Think upon that fatal morning, Frederick Manning and his wife.

#### HODGES, Printer, (from PITT's) Wholesale Marbie Warehouse, 31, Dudley Street, 7 Dials.

#### **Broadsides**