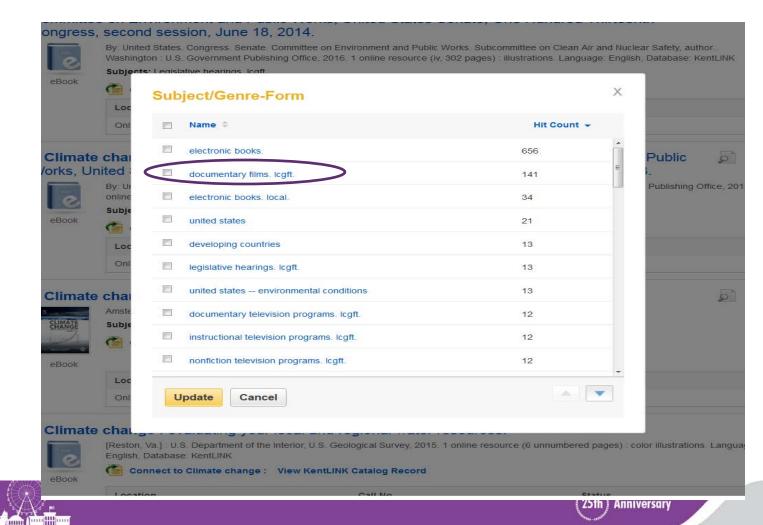

pages) : color illustrations. Language | 2:    |   |      |  |
| legislative hearings. lcgft. (13)<br>now More | -          | [Reston, Va.] : U.S. Department of t<br>English, Database: KentLINK                                              | the Interior, U.S. Geological Survey, 2015. 1 online re                                                |                                                              |       |   |      |  |
| ow More                                       | eBook      | English, Database: KentLINK                                                                                      | the Interior, U.S. Geological Survey, 2015. 1 online re                                                |                                                              |       |   |      |  |



INT

|                                                   |              |                    | -                                                                                                              |                                                                                      | is 📵 Basic Search: DISCOVE 📵 EBS                         |                                |                           |             |            |                       |               |
|---------------------------------------------------|--------------|--------------------|----------------------------------------------------------------------------------------------------------------|--------------------------------------------------------------------------------------|---------------------------