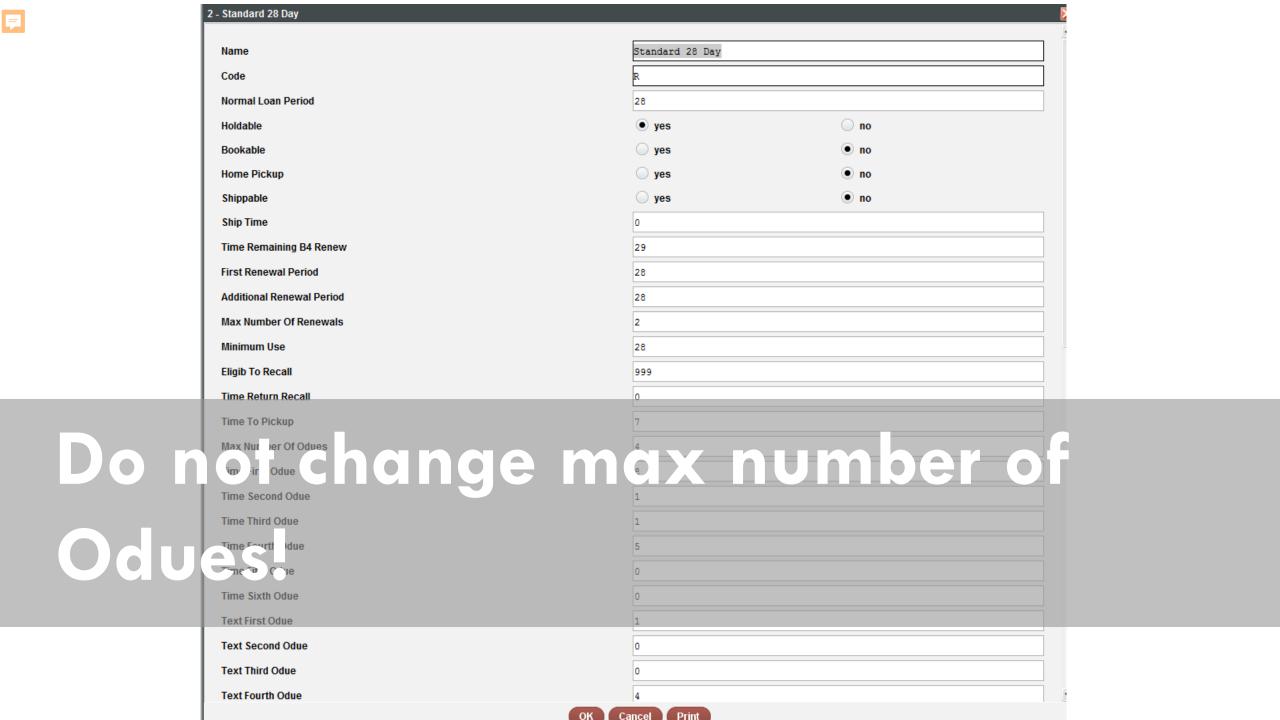

| - Standard 28 Day         |                 |      | × |
|---------------------------|-----------------|------|---|
| Name                      | Standard 28 Day |      | ^ |
| Code                      | R               |      |   |
| Normal Loan Period        | 28              |      |   |
| Holdable                  | • yes           | ○ no |   |
| Bookable                  | yes             | • no |   |
| Home Pickup               | 1 yes           | • no |   |
| Shippable                 | yes             | ● no |   |
| Ship Time                 | 0               |      |   |
| Time Remaining B4 Renew   | 29              |      | = |
| First Renewal Period      | 28              |      |   |
| Additional Renewal Period | 28              |      |   |
| Max Number Of Renewals    | 999 ←           |      |   |
| Minimum Use               | 28              |      |   |
| Eligib To Recall          | 999             |      |   |
| Time Return Recall        | 0               |      |   |
| Time To Pickup            | 7               |      |   |
| Max Number Of Odues       | 4               |      |   |
| Time First Odue           | 8               |      |   |
| Time Second Odue          | 7               |      |   |
| Time Third Odue           | 7               |      |   |
| Time Fourth Odue          | 7               |      |   |
| Time Fifth Odue           | 0               |      |   |
| Time Sixth Odue           | 0               |      |   |
| Text First Odue           | 1               |      |   |
| Text Second Odue          | 2               |      |   |
| Text Third Odue           | 3               |      |   |
| Text Fourth Odue          | 4               |      |   |
| Text Fifth Odue           | 0               |      |   |
| Odue Penalty              | 0               |      |   |
| Text First OdueR          | 0               |      |   |
| Text Second OdueR         | 0               |      | * |
| 7.510.75001.7944.         | OK Cancel Print |      |   |