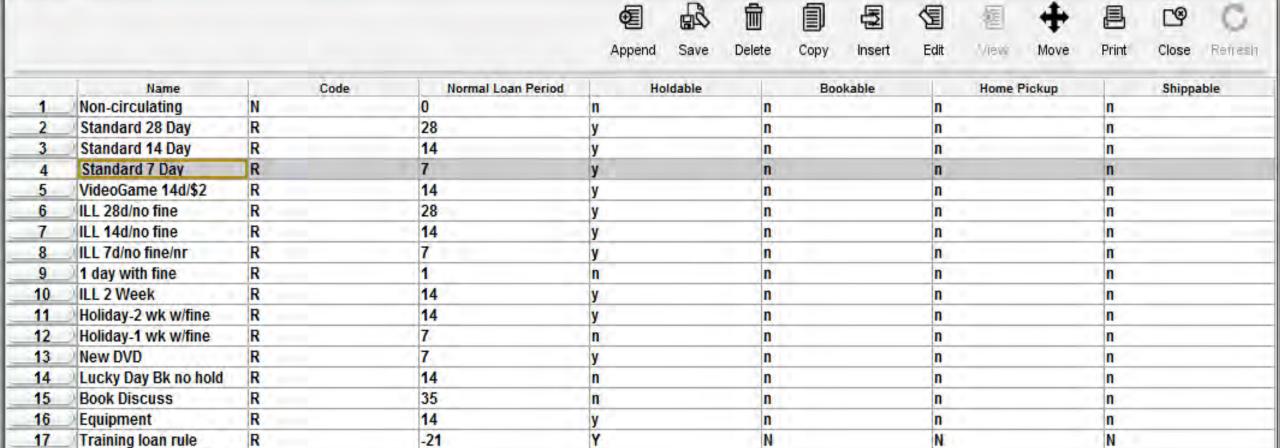

| Name                | Code | Normal Loan Period | Holdable | Bookable | Home Pickup |
|---------------------|------|--------------------|----------|----------|-------------|
| Non-circulating     | N    | 0                  | n n      | n        | n           |
| Standard 28 Day     | R    | 28                 | y n      | n        | n           |
| Standard 14 Day     | R    | 14                 | n        | n        | n           |
| Standard 7 Day      | R    |                    | n        | n        | n           |
| /ideoGame 14d/\$2   | R    | 14                 | y n      | n        | n           |
| LL 28d/no fine      | R    | 28                 | y n      | n        | n           |
| LL 14d/no fine      | R    | 14                 | y n      | n        | n           |
| L 7d/no fine/nr     | R    | T                  | n        | n        | n           |
| day with fine       | R    | 1                  | n        | n        | n           |
| LL 2 Week           | R    | 14                 | y n      | n        | n           |
| loliday-2 wk w/fine | R    | 14                 | y n      | n        |             |
| loliday-1 wk w/fine | R    |                    | n n      | n        | n           |
| lew DVD             | R    |                    | y n      | n        | n           |
| ucky Day Bk no hold | R    | 44-                | n        | n        | n           |
| look Discuss        | R    |                    | n        | n        | n           |
| quipment            | R    | 14                 | n        | n        | n           |
| raining loan rule   | R    | -21                | Y        | N        | N           |
| ucky Day DVD nohold | R    |                    | n        | n        | n           |
| lomebound           | R    | 40                 | y n      | n        | n           |
| F Stand 28 Day      | R    | 28                 | y n      | n        | n           |
| F Stand 14 Day      | R    | 14                 | y n      | n        | n           |
| Stand 7 Day         | R    |                    | n        | n        | n           |
| Lucky Day Bk        | R    | 14                 | n        | n        | n           |
| F Lucky Day DVD     | R    |                    | n n      | n        | n           |