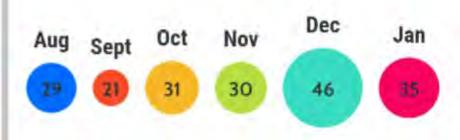

## three months of being fines free

## 1320

**425** 

juvenile cards blocked in August

juvenile cards blocked in January

78% reduction in days item is overdue

accounts sent to collection agency

number of patrons with billed items has only increased by 4%

billed items are resolved 40 days faster

average number of overdue items