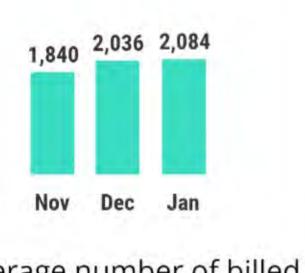

## 1320

**425** 

juvenile cards blocked in August

juvenile cards blocked in January

78% reduction in days item is overdue

accounts sent to collection agency

number of patrons with billed items has only increased by 4%