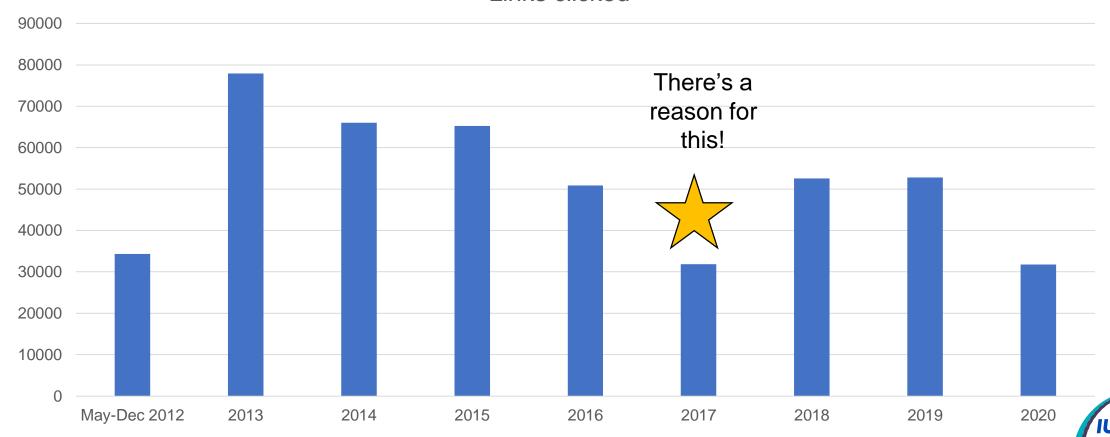

## WebBridge LR click-throughs since launch

- PubMed our most-used origin
- Outside Tool only active when following our link
  - https://www.ncbi.nlm.nih.gov/pubmed/?otool=Isunolib
  - Since PubMed is free, difficulty getting patrons to use our link
- November 2016: the move to HTTPS

 Move to HTTPS broke WebBridge LR

WebBridge Link Resolver

- Temporarily changed to EBSCO Full Text Finder
- Dramatic drop in successful link resolver sessions
- Transitioned to Sierra June 2017
  - DOI lookups failed until August