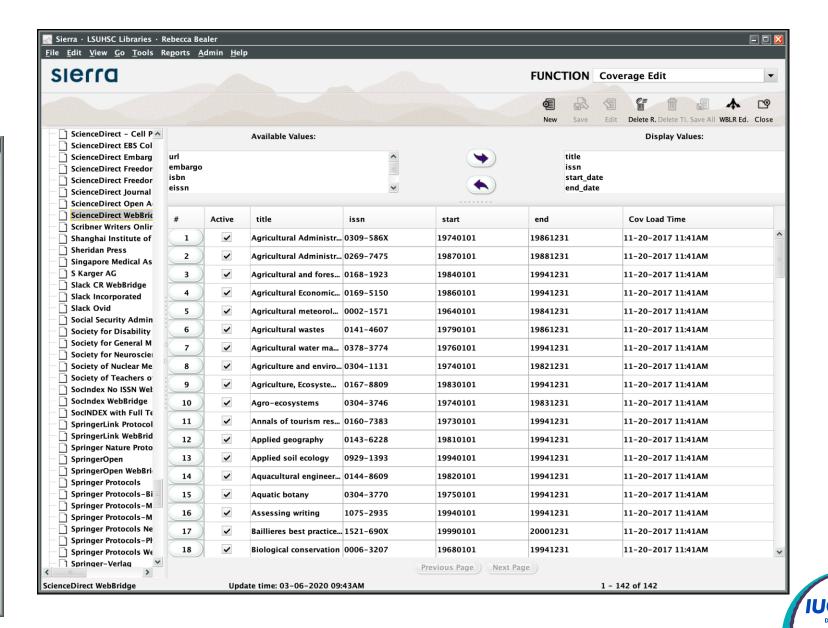

## **Coverage: SDA**

| Coverage Edit  | ✓ Act <u>i</u> ve                                         |
|----------------|-----------------------------------------------------------|
| title:         | Agricultural meteorology                                  |
| issn:          | 0002-1571                                                 |
| isbn:          |                                                           |
| eissn:         | 1878-2949                                                 |
| start_date:    | 19640101                                                  |
| end_date:      | 19841231                                                  |
| embargo:       |                                                           |
| url:           | https://ezproxy.lsuhsc.edu/login?url=https://ww           |
| public_note:   |                                                           |
| alt_lookup:    |                                                           |
| Caption Lvl 1: |                                                           |
| Start Lvl 1:   |                                                           |
| End Lvl 1:     |                                                           |
| Caption Lvl 2: |                                                           |
| Start Lvl 2:   |                                                           |
| End Lvl 2:     |                                                           |
| Caption Lvl 3: |                                                           |
| Start Lvl 3:   |                                                           |
| End Lvl 3:     |                                                           |
| Caption Lvl 4: |                                                           |
| Start Lvl 4:   |                                                           |
| End Lvl 4:     |                                                           |
| Caption Lvl 5: |                                                           |
| Start Lvl 5:   |                                                           |
| End Lvl 5:     |                                                           |
| Caption Lvl 6: |                                                           |
| Start Lvl 6:   |                                                           |
| End Lvl 6:     |                                                           |
|                | Last coverage load: 11-20-2017 11:41AM<br>Protected field |
|                | Save Cancel                                               |