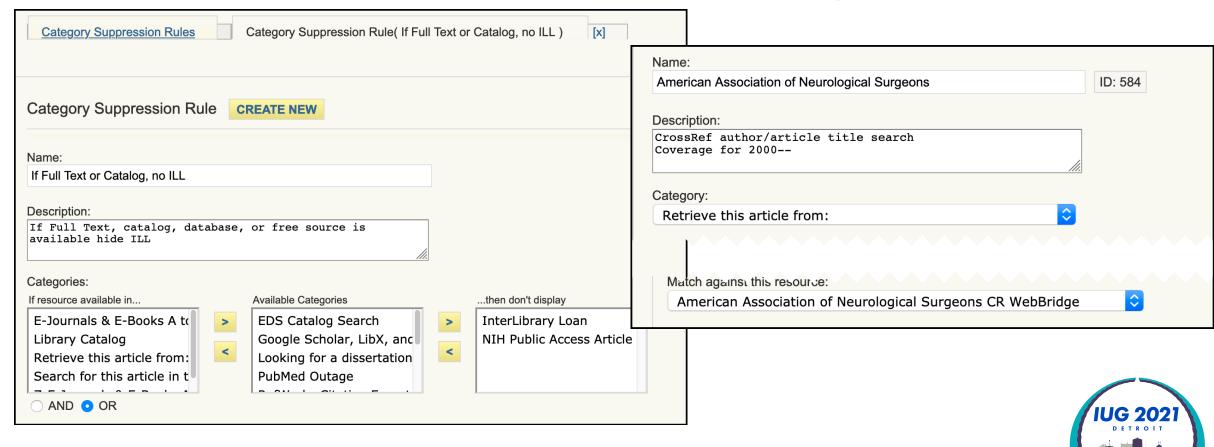

## Why WebBridge LR is great

Ability to specify which resources respond to origins