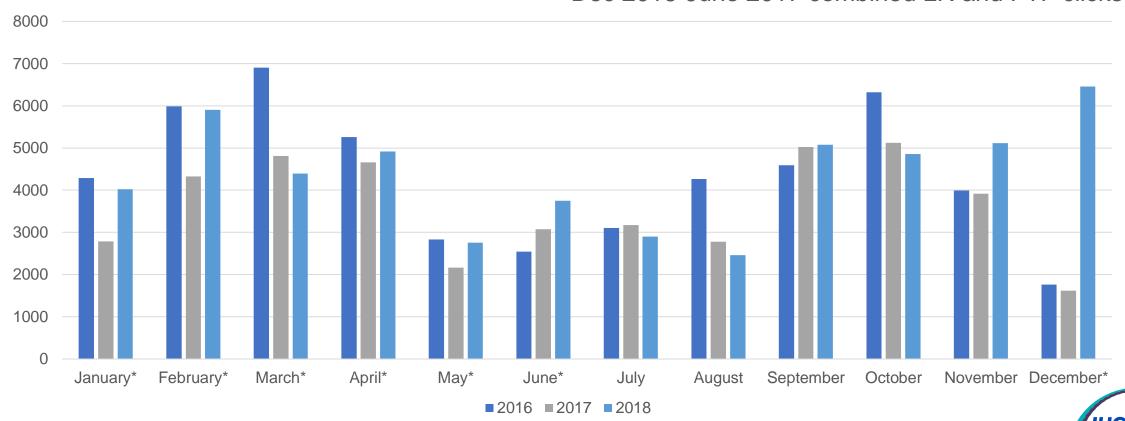

- Temporarily changed to EBSCO Full Text Finder
- Dramatic drop in successful link resolver sessions
- Transitioned to Sierra June 2017
  - DOI lookups failed until August

## WebBridge LR Usage pre- and post- PubMed outage

Dec 2016-June 2017 combined LR and FTF clicks