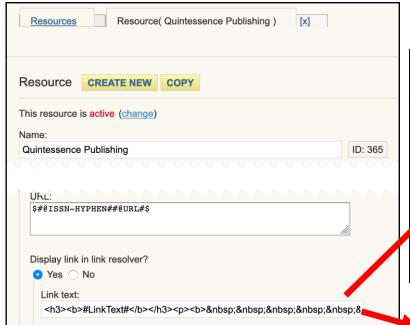

## Even more reasons why WebBridge LR is great

- You build your knowledge base
- Customization of the LR panel
- The power of the "Link text" field in resource records