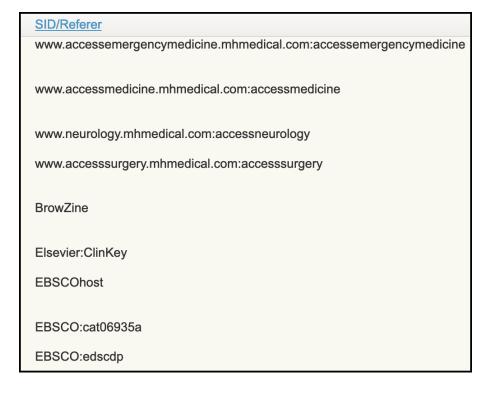

## Origins in WebBridge LR

- BrowZine
- ClinicalKey
- EBSCO Discovery Service Health
- EBSCOhost databases
- EMBASE
- EndNote
- Google Scholar
- LibKey
- McGraw-Hill Access products

- OCLC
- Ovid
- ProQuest databases
- PubMed
- ReadCube
- RefWorks
- Scopus
- Stat!Ref
- Web of Science
- Zotero/Mendeley

#### Miscellaneous adventures

- Origins change sid with no warning
  - EBSCOhost went from one origin definition to 78!
- Publishers changing platforms mean resource linking changes
- Adding new services
  - Introduction of EDS Health necessitated 32 new origins