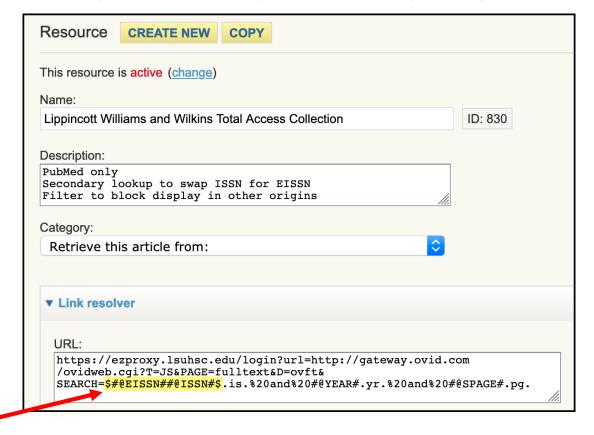

## Why WebBridge LR is great

Can manipulate data coming from origins and going to resources

Takes EISSN PubMed is sending and swaps it with the print ISSN to successfully link to article in Ovid