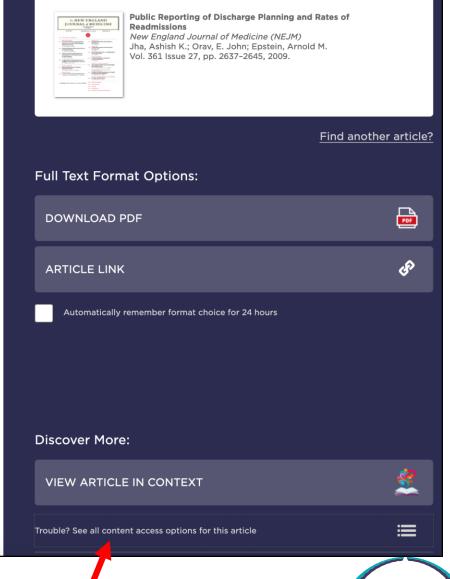

**Division of Libraries** 

WebBridge Link Resolver

Public reporting of discharge planning and rates of readmissions.

Author: Jha, Ashish K. Published in: The New England journal of medicine, v. 361 no. 27, pp. 2637-45 Date: 2009

Retrieve this article from:

Massachusetts Medical Society

**Subscription link offered first** 

If link to article fails, access the journal directly from Massachusetts Medical Society

Resource-specific alternate for DOI lookups

ProQuest Nursing & Allied Health Database

**Secondary source** 

E-Journals & E-Books A to Z List

Search for this journal on the LSUHSC-NO E-Journals & E-Books A to Z List

A to Z List a match only for free sources

Search the Library Catalog

Search the <u>LSUHSC-NO Library Catalog</u> for this journal/book (by title)
Search the <u>LSUHSC-NO Library Catalog</u> for this journal (by ISSN)

**RefWorks Citation Export** 

Export information from this citation to RefWorks

Catalog and RefWorks export always offered

Need help? Email a <u>Reference Librarian</u> or see if the Library is online with <u>live chat</u>. For additional information, see the <u>WebBridge</u> Resource Guide.