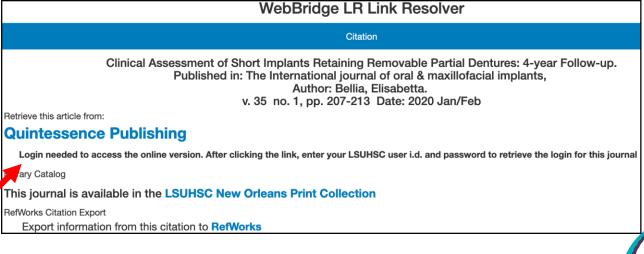

**Division of Libraries** 

WebBridge Link Resolver

Public reporting of discharge planning and rates of readmissions.

Author: Jha, Ashish K. Published in: The New England journal of medicine, v. 361 no. 27, pp. 2637-45 Date: 2009

Retrieve this article from:

Massachusetts Medical Society

**Subscription link offered first** 

If link to article fails, access the journal directly from Massachusetts Medical Society

Resource-specific alternate for DOI lookups

ProQuest Nursing & Allied Health Database

**Secondary source** 

E-Journals & E-Books A to Z List

Search for this journal on the LSUHSC-NO E-Journals & E-Books A to Z List

A to Z List a match only for free sources

Search the Library Catalog

Search the <u>LSUHSC-NO Library Catalog</u> for this journal/book (by title)
Search the <u>LSUHSC-NO Library Catalog</u> for this journal (by ISSN)

**RefWorks Citation Export** 

Export information from this citation to RefWorks

Catalog and RefWorks export always offered

Need help? Email a <u>Reference Librarian</u> or see if the Library is online with <u>live chat</u>. For additional information, see the <u>WebBridge</u> Resource Guide.