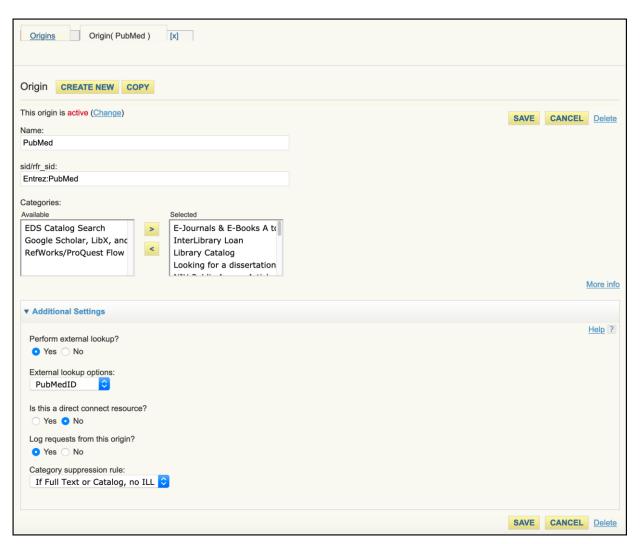

## What is WebBridge LR?

- OpenURL link resolver
  - https://openurl.ebscohost.com/linksvc/linking.aspx?genre=article&issn=#@ISSN-HYPHEN#&title=#@TITLE#&atitle=#@ATITLE#&date=#@DATE#&issue=#@ISSUE#&spage= #@SPAGE#&volume=#@VOLUME#&aulast=#@AULAST#&author=#@AUTHOR#
- Set up origins (databases) in web administration
- Assign linking syntax for resources (publisher sites) in web admin
  - Majority of match points are ISSN and Date
- Coverage load in SDA
  - Yay for ERM!

## Initial challenges of WebBridge LR

- Setting up origins
  - Using the "special" link resolver
  - Have you tried to explain what an sid is to someone?

## Initial challenges of WebBridge LR

- Setting up origins
  - Using the "special" link resolver
  - Have you tried to explain what an sid is to someone?
- Formatting delivery of links
  - Emphasize subscribed titles

## Initial challenges of WebBridge LR

- Setting up origins
  - Using the "special" link resolver
  - Have you tried to explain what an sid is to someone?
- Formatting delivery of links
  - Emphasize subscribed titles
- Wrangling so many resources
  - "In scope" and "out of scope" titles