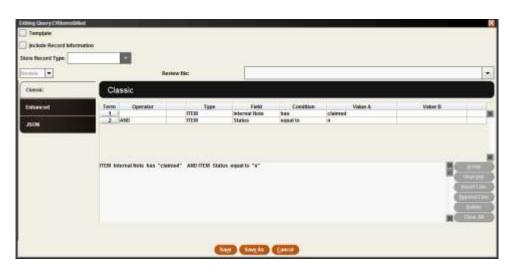

### Reports

- Claims Returned
- 90 Day Claims Returned(updated each month on the 15th)
- Educator Renewal Alert
- Outpatron Renewals
- Bookclub Renewals
- Short-Term Holds (updated each month on the 1st)
- Shelflists
  - Circulated On-Orders (updated each month on the 15th)
  - Long Intransit Items (updated each month on the 15th)
    - New Long Intransit
    - Still Long Intransit
  - Missing Items (updated quarterly on the 15th)
  - Main Missing Items (updated weekly)
  - Last Copy Missing (updated weekly on Sundays)
  - New Release DVDs (updated each month on the 1st)
  - Older DVDs (updated each month on the 1st)
  - No-Longer-New (updated each month on the 15th)
  - Main Displays (updated weekly on Mondays)
  - Item Data Consistency (updated daily)
  - Repair (updated each month on the 1st)

## Create List Reports

- Claimed Returned Items
  - ◆ Billed
  - ◆ No longer Claims Returned
- Intransit too Long
- Long Intransit to Withdrawn
- On the Fly items
- Statute of Limitations
  - Billed Items
  - ◆ Claims Returned Items not Billed
  - Claims Returned Items Billed
  - ◆ Long Overdue Items