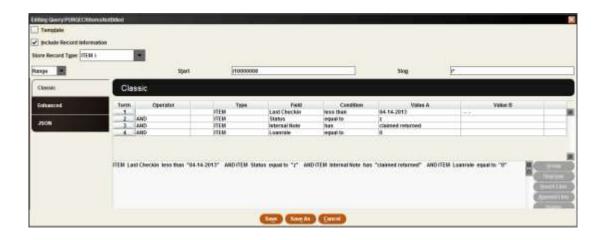

### Reports

- Claims Returned
- 90 Day Claims Returned(updated each month on the 15th)
- Educator Renewal Alert
- Outpatron Renewals
- Bookclub Renewals
- Short-Term Holds (updated each month on the 1st)
- Shelflists
  - Circulated On-Orders (updated each month on the 15th)
  - Long Intransit Items (updated each month on the 15th)
    - New Long Intransit
    - Still Long Intransit
  - Missing Items (updated quarterly on the 15th)
  - Main Missing Items (updated weekly)
  - Last Copy Missing (updated weekly on Sundays)
  - New Release DVDs (updated each month on the 1st)
  - Older DVDs (updated each month on the 1st)
  - No-Longer-New (updated each month on the 15th)
  - Main Displays (updated weekly on Mondays)
  - Item Data Consistency (updated daily)
  - Repair (updated each month on the 1st)

## Create List Reports

- Claimed Returned Items
  - ◆ Billed
  - ◆ No longer Claims Returned
- Intransit too Long
- Long Intransit to Withdrawn
- On the Fly items
- Statute of Limitations
  - Billed Items
  - ◆ Claims Returned Items not Billed
  - Claims Returned Items Billed
  - ◆ Long Overdue Items