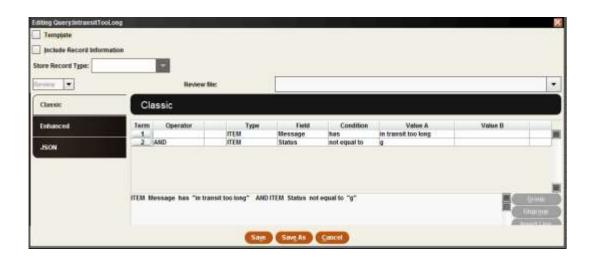

### Reports

- Claims Returned
- 90 Day Claims Returned(updated each month on the 15th)
- Educator Renewal Alert
- Outpatron Renewals
- Bookclub Renewals
- Short-Term Holds (updated each month on the 1st)
- Shelflists
  - Circulated On-Orders (updated each month on the 15th)
  - Long Intransit Items (updated each month on the 15th)
    - New Long Intransit
    - Still Long Intransit
  - Missing Items (updated quarterly on the 15th)
  - Main Missing Items (updated weekly)
  - Last Copy Missing (updated weekly on Sundays)
  - New Release DVDs (updated each month on the 1st)
  - Older DVDs (updated each month on the 1st)
  - No-Longer-New (updated each month on the 15th)
  - Main Displays (updated weekly on Mondays)
  - Item Data Consistency (updated daily)
  - Repair (updated each month on the 1st)

### New Too-Long In-Transit Items

items that have been In-Transit too long recently

These items have a LONG INTRANSIT status (g), which means they have been in transit for at least 3 weeks. Please look for these items on your shelves (public areas, stacks, and hold). If the item is found, please check in the item (check-in no patron), which will either 1) put the item IN TRANSIT again to the correct agency, 2) receive it so it now says it is on the shelf at your own agency, or 3) receive it for an available hold to be picked up at your agency. The items will all appear on 2 different agency's lists - the sending agency and the receiving agency. ILS staff will mark WITHDRAWN any items still LONG INTRANSIT after one year, as well as clear old messages.

## Create List Reports

- Claimed Returned Items
  - ◆ Billed
  - ◆ No longer Claims Returned
- Intransit too Long
- Long Intransit to Withdrawn
- On the Fly items
- Statute of Limitations
  - Billed Items
  - ◆ Claims Returned Items not Billed
  - Claims Returned Items Billed
  - ◆ Long Overdue Items