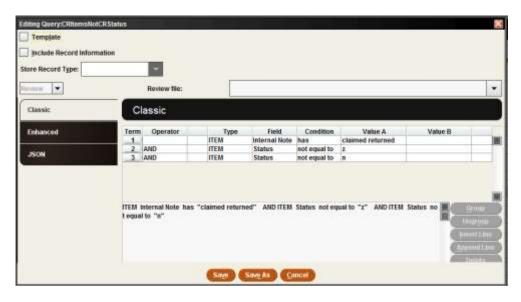

### Reports

- Claims Returned
- 90 Day Claims Returned(updated each month on the 15th)
- Educator Renewal Alert
- Outpatron Renewals
- Bookclub Renewals
- Short-Term Holds (updated each month on the 1st)
- Shelflists
  - Circulated On-Orders (updated each month on the 15th)
  - Long Intransit Items (updated each month on the 15th)
    - New Long Intransit
    - Still Long Intransit
  - Missing Items (updated quarterly on the 15th)
  - Main Missing Items (updated weekly)
  - Last Copy Missing (updated weekly on Sundays)
  - New Release DVDs (updated each month on the 1st)
  - Older DVDs (updated each month on the 1st)
  - No-Longer-New (updated each month on the 15th)
  - Main Displays (updated weekly on Mondays)
  - Item Data Consistency (updated daily)
  - Repair (updated each month on the 1st)

## Create List Reports

- Claimed Returned Items
  - ◆ Billed
  - ◆ No longer Claims Returned
- Intransit too Long
- Long Intransit to Withdrawn
- On the Fly items
- Statute of Limitations
  - Billed Items
  - ◆ Claims Returned Items not Billed
  - Claims Returned Items Billed
  - ◆ Long Overdue Items