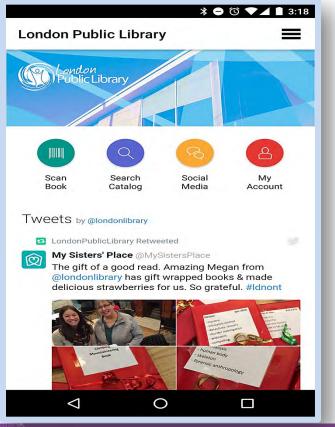

# **Social Media**

Shelfie must have been searching the catalogue last night with the MyLibrary! App. Wonder if she made any holds on some Holiday books...

MyLibrary! is currently available from the App Store for iPhones and other iDevices iOS 8 or greater. Android version and more features coming soon: http://www.lpl.ca/mylibrary