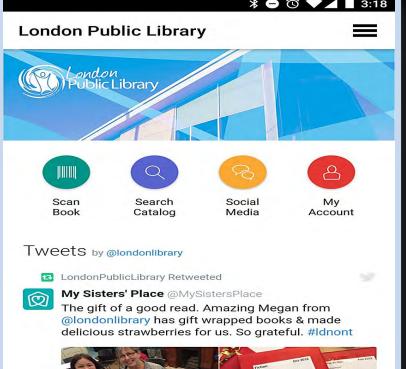

#### With MyLibrary! you can:

- Search the library catalogue and place holds on the go!
- Manage your account, including checked out items and holds
- Choose to remember your account login
- Use the virtual Library Card right on your App. Go to the My Account "Profile" section and select 'show card' and your library card barcode appears and can be scanned in self check or by a staff member in place of using your physical library card.
- At a book store? Scan a barcode. Find available items in our catalogue and place a hold request right then and there!
- Checkout, place holds and download eBooks and eAudio