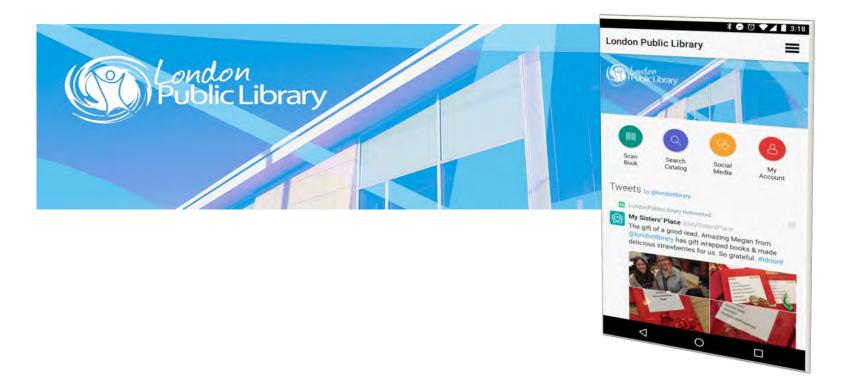

# London Public Library is 'APPy' with MyLibrary!

#### MyLibrary! Catalogue App

MyLibrary! is just one touch away - the new London Public Library Catalogue App

Introductory Video supplied by Innovative Interfaces Inc.

#### With MyLibrary! you can:

- Search the library catalogue and place holds on the go!
- Manage your account, including checked out items and holds
- Choose to remember your account login
- Use the virtual Library Card right on your App. Go to the My Account "Profile" section and select 'show card' and your library card barcode appears and can be scanned in self check or by a staff member in place of using your physical library card.
- At a book store? Scan a barcode. Find available items in our catalogue and place a hold request right then and there!
- Checkout, place holds and download eBooks and eAudio