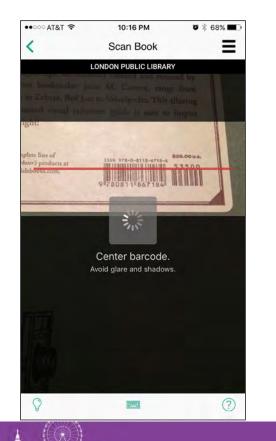

# Scan a Book

Anna Anna Hillionn

25th

Anniversarv

#### With MyLibrary! you can:

- Search the library catalogue and place holds on the go!
- Manage your account, including checked out items and holds
- Choose to remember your account login
- Use the virtual Library Card right on your App. Go to the My Account "Profile" section and select 'show card' and your library card barcode appears and can be scanned in self check or by a staff member in place of using your physical library card.
- At a book store? Scan a barcode. Find available items in our catalogue and place a hold request right then and there!
- Checkout, place holds and download eBooks and eAudio