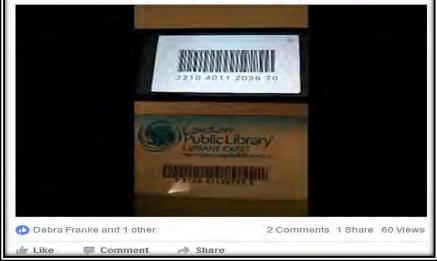

#### With MyLibrary! you can:

- Search the library catalogue and place holds on the go!
- Manage your account, including checked out items and holds
- Choose to remember your account login
- Use the virtual Library Card right on your App. Go to the My Account "Profile" section and select 'show card' and your library card barcode appears and can be scanned in self check or by a staff member in place of using your physical library card.
- At a book store? Scan a barcode. Find available items in our catalogue and place a hold request right then and there!
- Checkout, place holds and download eBooks and eAudio

London Public Library

Forgot your library card at home? That's not a problem with the MyLibrary! App 😀

You can use a virtual Library Card right on your App. Go to the My Account "Profile" section and select 'show card' and your library card barcode appears and can be scanned in self check or by a staff member in place of using your physical library card.