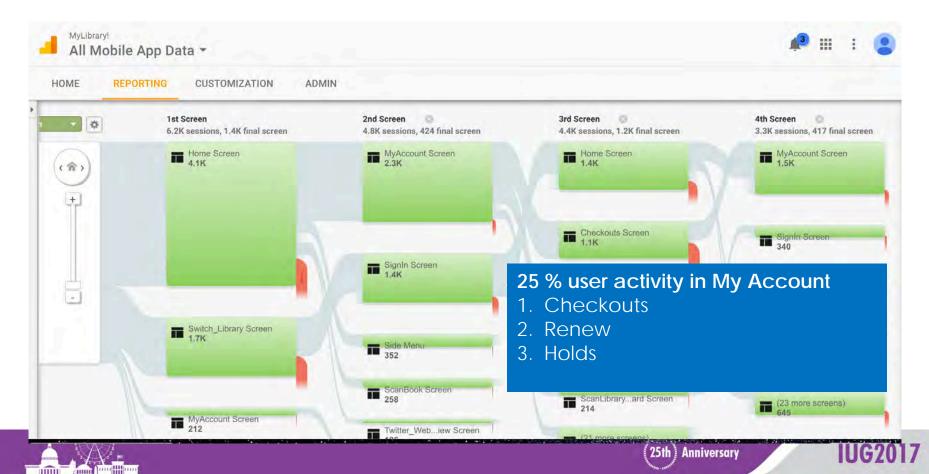

d

Seller Innovative Interfaces, Inc.

Copyright 2016 Innovative Interfaces Inc., All Rights

Updated: Dec 30, 2016 Version: 2.0.0

Free Category Education

Size: 9.6 MB Languages English, Finnish, If your library uses 3M and/or OverDrive, our integration allows you to place holds, sheck out, and in some cases, return your digital content.

Start Using the app new with London Public Library in Ontario or Palo Alto City Library — or ask your local library to sign up for the MyLibrary) app.

Please review our privacy policy (https://www.lil.com/privacy).

We hope you enjoy connecting with your library - no matter where you are!

Innovative Interfaces, Inc. Web Site + MyLibrary! Support +

What's New in Varcian 200

## iOS /A P P L E 551 users



## ANDROID









## What are users doing?



# Also interesting . . .



F

anna hong the

IIIIII



# **YEAR IN REVIEW**

#### Q1 2016

- Scannable library card
- Call/email my library within app
- Additional languages added

### Q2 2016

- Global availability
- eBook returnS
- Change my PIN
- Additional languages added

#### Q4 2016

- Introduction of ANDROID support
- Redesign for welcome screen
- Facebook feed for welcome screen
- Problem report resolutions
- Performance improvements











Native Keyword Search Usability Testing Improvements

# MYLIBRARY! FOCUS 2017

LDAP Authentication



**Platform Support** 

**Consortia Support** 

UG2017



| 12:06 AM                                                          | 100% 💼