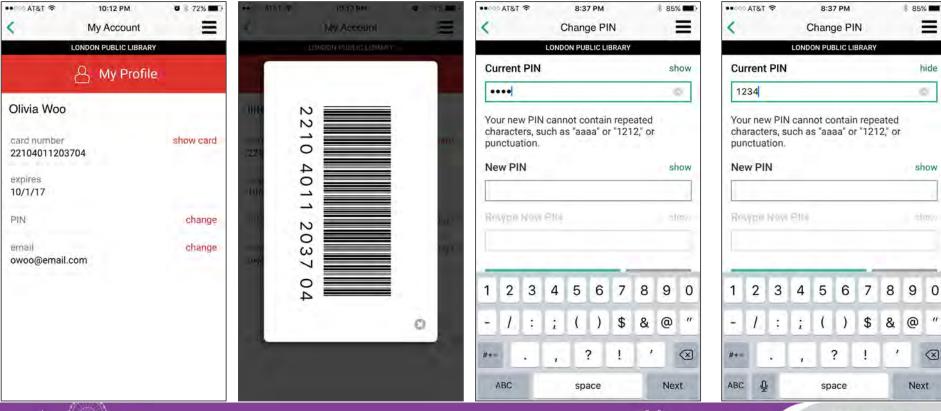

|        |
|         |                       |        |
|         |                       |        |
|         |                       |        |
| Nothing | g is owed on your acc | count: |
|         |                       |        |
|         |                       |        |
|         |                       |        |
|         |                       |        |
|         |                       |        |
|         |                       |        |
|         |                       |        |
|         |                       |        |
|         |                       |        |
|         |                       |        |
|         |                       |        |
|         |                       |        |

(25th) Anniversary



# **My Account – Change Your PIN**



IUG2017

25th

Anniversarv



# My Account – Return a Book









# My Account – Cancel a Hold









# My Account – Cancel a Hold



=

25th) Anniversary



IUG2017

# **Marketing and Initial Feedback**

- I have been waiting for something like this. Yes LPL!
- Is the Android app available yet?
- My family is loving this app! I've overheard my kids telling their friends about MyLibrary! and helping them set it up.

London Public Library

Forgot your library card at home? That's not a problem with the MyLibrary! App 😀

You can use a virtual Library Card right on your App. Go to the My Account "Profile" section and select 'show card' and your library card barcode appears and can be scanned in self check or by a staff member in place of using your physical library card.

The app is cur