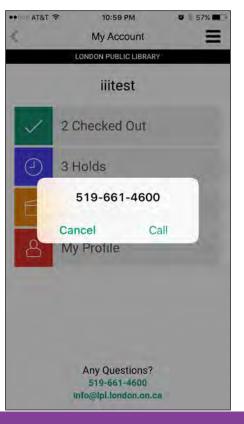

# **View My Account**

|   | LONDON PUBLIC LIBRARY |  |
|---|-----------------------|--|
|   | Olivia Woo            |  |
| / | 2 Checked Out         |  |
| 0 | 3 Holds               |  |
| ß | \$0.00 Owed           |  |
| 8 | My Profile            |  |
|   | Any Questions?        |  |
|   | 519-661-4600          |  |