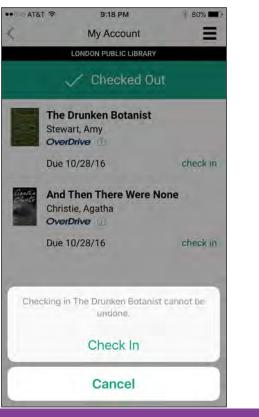

|
|         |                       |        |
|         |                       |        |
| Nothing | g is owed on your acc | count: |
|         |                       |        |
|         |                       |        |
|         |                       |        |
|         |                       |        |
|         |                       |        |
|         |                       |        |
|         |                       |        |
|         |                       |        |
|         |                       |        |
|         |                       |        |
|         |                       |        |
|         |                       |        |

(25th) Anniversary



# **My Account – Change Your PIN**



IUG2017

25th

Anniversarv



# My Account – Return a Book









# My Account – Cancel a Hold









# My Account – Cancel a Hold



=

25th) Anniversary



IUG2017

# **Marketing and Initial Feedback**

- I have been waiting for something like this. Yes LPL!
- Is the Android app available yet?
- My family is loving this app! I've overheard my kids telling their friends about MyLibrary! and helping them set it up.

London Public Library

Forgot your library card at home? That's not a problem with the MyLibrary! App 😀

You can use a virtual Library Card right on your App. Go to the My Account "Profile" section and select 'show card' and your library card barcode appears and can be scanned in self check or by a staff member in place of using your physical library card.

The app is currently available on the App Store for iPhones and other iDevices