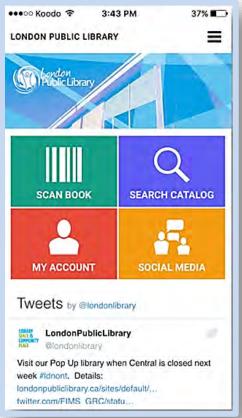

#### MyLibrary! Catalogue App

MyLibrary! is just one touch away - the new London Public Library Catalogue App

Introductory Video supplied by Innovative Interfaces Inc.

#### With MyLibrary! you can:

- Search the library catalogue and place holds on the go!
- Manage your account, including checked out items and holds
- Choose to remember your account login
- Use the virtual Library Card right on your App. Go to the My Account "Profile" section and select 'show card' and your library card barcode appears and can be scanned in self check or by a staff member in place of using your physical library card.
- At a book store? Scan a barcode. Find available items in our catalogue and place a hold request right then and there!
- Checkout, place holds and download eBooks and eAudio