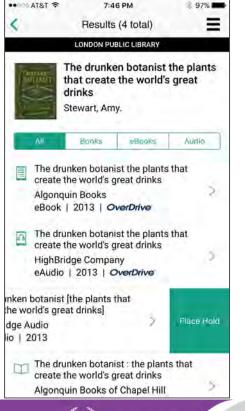

#### MyLibrary! Catalogue App

MyLibrary! is just one touch away - the new London Public Library Catalogue App

Introductory Video supplied by Innovative Interfaces Inc.

#### With MyLibrary! you can:

- Search the library catalogue and place holds on the go!
- Manage your account, including checked out items and holds
- Choose to remember your account login
- Use the virtual Library Card right on your App. Go to the My Account "Profile" section and select 'show card' and your library card barcode appears and can be scanned in self check or by a staff member in place of using your physical library card.
- At a book store? Scan a barcode. Find available items in our catalogue and place a hold request right then and there!
- Checkout, place holds and download eBooks and eAudio