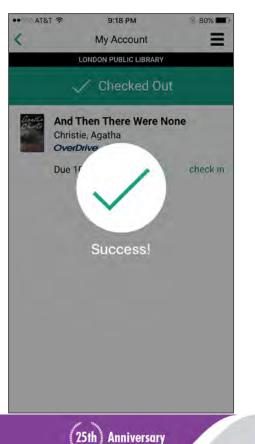

|         |                       |        |
|         |                       |        |
| Nothing | g is owed on your acc | count: |
|         |                       |        |
|         |                       |        |
|         |                       |        |
|         |                       |        |
|         |                       |        |
|         |                       |        |
|         |                       |        |
|         |                       |        |
|         |                       |        |
|         |                       |        |
|         |                       |        |
|         |                       |        |

(25th) Anniversary



# **My Account – Change Your PIN**



IUG2017

25th

Anniversarv



# My Account – Return a Book









# My Account – Cancel a Hold









# My Account – Cancel a Hold



=

25th) Anniversary



IUG2017

# **Marketing and Initial Feedback**

- I have been waiting for something like this. Yes LPL!
- Is the Android app available yet?
- My family is loving this app! I've overheard my kids telling their friends about MyLibrary! and helping them set it up.

London Public Library

Forgot your library card at home? That's not a problem with the MyLibrary! App 😀

You can use a virtual Library Card right on your App. Go to the My Account "Profile" section and select 'show card' and your library card barcode appears and can be scanned in self check or by a staff member in place of using your physical library card.

The app is currently available on the App Store for iPhones and other iDevices i