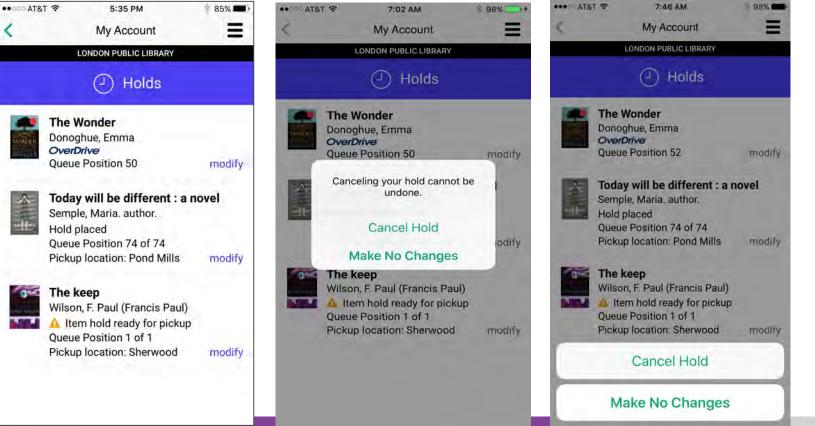

# My Account – Cancel a Hold

# My Account – Cancel a Hold

=

25th) Anniversary

IUG2017