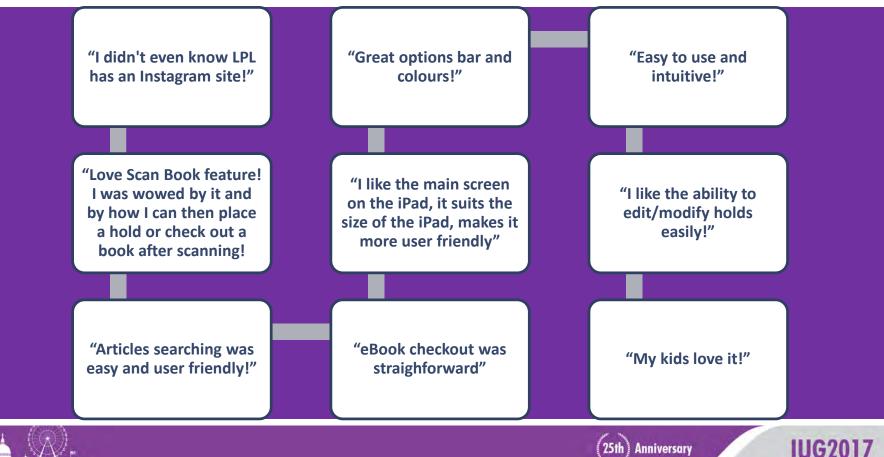

ed at http://www.lpl.ca/mylibrary

| 00      | 29                                                      | Top Comments |
|---------|---------------------------------------------------------|--------------|
| 1 sha   | ire .                                                   | 5 Comments   |
|         | Lauren Leona YESSS FINALLY<br>Like - Reply - 2 - 22 hrs | •            |
|         | Heather Hill Yaaay!!!<br>Like - Reply - 🙆 1 - 18 hrs    |              |
|         | Tara Monica Finally<br>Like - Reply - 🕐 1 - 22 hrs      |              |
| (47) (A | Cara Elliott I dig this!<br>Like Reply O 1 22 hrs       |              |
| 1       | Eeva Stierwalt We LOVE IT!                              | ٩            |



# We're APPy at LPL with MyLibrary!











# MyLibrary! Makes us ALL "APPy"!



(mm) [mm] [mm]

1000

# **MyLibrary! Analytics**

# MyLibrary! @ London Public Library

View More by This Developer

#### MyLibrary!

By Innovative Interfaces, Inc.

Open (Tunes to buy and download apps.



#### Description

Connect with your library and all its resources with the MyLibrary app. Everything you need to interact with yourlibrary is just a touch away, including easy-to-use features such as

- SCAN BOOK Scan a book's ISBN bareode (on the Eack cover) and see all formats available at your library. AND, check out OverDrive and 3M titles)
- + SEARCH CATALOG Access your library's full catalog of items with an easy-to-use search.
- MY ACCOUNT Renew books, see fines, check on your on-hold items and more.
- SOCIAL MEDIA Stay connected with your library to see what's happening via "W