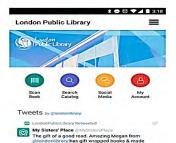

#### MyLibrary! Catalogue App

MyLibrary! is just one touch away - the new London Public Library Catalogue App

Introductory Video supplied by Innovative Interfaces Inc.

#### With MyLibrary! you can:

- Search the library catalogue and place holds on the go!
- Manage your account, including checked out items and holds
- Choose to remember your account login
- Use the virtual Library Card right on your App. Go to the My Account "Profile" section and select 'show card' and your library card barcode appears and can be scanned in self check or by a staff member in place of using your physical library card.
- At a book store? Scan a barcode. Find available items in our catalogue and place a hold request right then and there!
- Checkout, place holds and download eBooks and eAudio