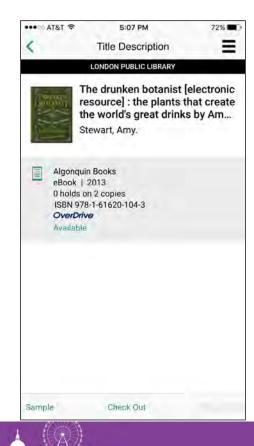

#### With MyLibrary! you can:

- Search the library catalogue and place holds on the go!
- Manage your account, including checked out items and holds
- Choose to remember your account login
- Use the virtual Library Card right on your App. Go to the My Account "Profile" section and select 'show card' and your library card barcode appears and can be scanned in self check or by a staff member in place of using your physical library card.
- At a book store? Scan a barcode. Find available items in our catalogue and place a hold request right then and there!
- Checkout, place holds and download eBooks and eAudio