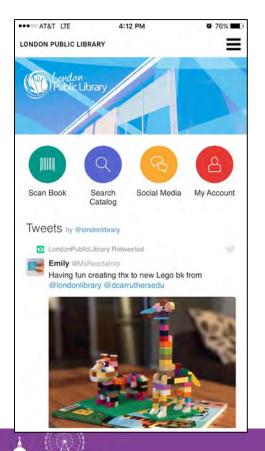

#### MyLibrary! Catalogue App

MyLibrary! is just one touch away - the new London Public Library Catalogue App

Introductory Video supplied by Innovative Interfaces Inc.

#### With MyLibrary! you can:

- Search the library catalogue and place holds on the go!
- Manage your account, including checked out items and holds
- Choose to remember your account login
- Use the virtual Library Card right on your App. Go to the My Account "Profile" section and select 'show card' and your library card barcode appears and can be scanned in self check or by a staff member in place of using your physical library card.
- At a book store? Scan a barcode. Find available items in our catalogue and place a hold request right then and there!
- Checkout, place holds and download eBooks and eAudio