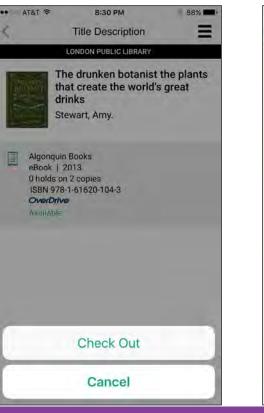

#### With MyLibrary! you can:

- Search the library catalogue and place holds on the go!
- Manage your account, including checked out items and holds
- Choose to remember your account login
- Use the virtual Library Card right on your App. Go to the My Account "Profile" section and select 'show card' and your library card barcode appears and can be scanned in self check or by a staff member in place of using your physical library card.
- At a book store? Scan a barcode. Find available items in our catalogue and place a hold request right then and there!
- Checkout, place holds and download eBooks and eAudio