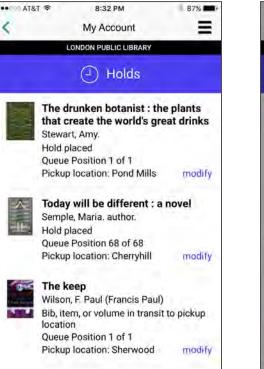

# **View My Account**

|   | LONDON PUBLIC LIBRARY |  |
|---|-----------------------|--|
|   | Olivia Woo            |  |
| / | 2 Checked Out         |  |
| 0 | 3 Holds               |  |
| ß | \$0.00 Owed           |  |
| 8 | My Profile            |  |
|   | Any Questions?        |  |
|   | 519-661-4600          |  |