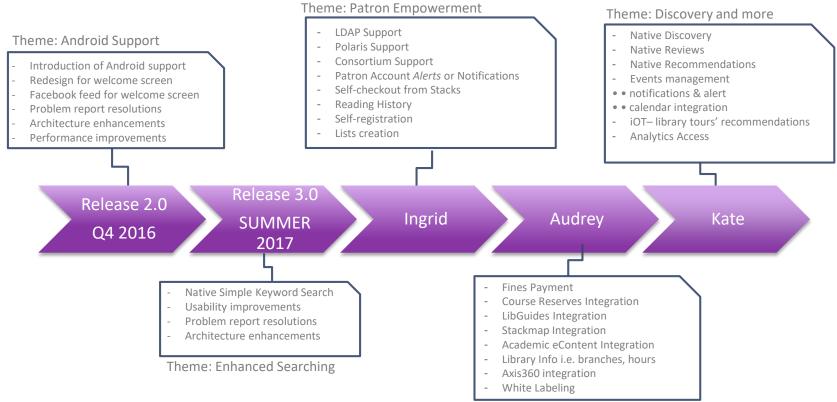

#### Q1 2016

- Scannable library card
- Call/email my library within app
- Additional languages added

### Q2 2016

- Global availability
- eBook returnS
- Change my PIN
- Additional languages added

#### Q4 2016

- Introduction of ANDROID support
- Redesign for welcome screen
- Facebook feed for welcome screen
- Problem report resolutions
- Performance improvements

Native Keyword Search Usability Testing Improvements

# MYLIBRARY! FOCUS 2017

LDAP Authentication

**Platform Support** 

**Consortia Support** 

UG2017

| 12:06 AM                                                          | 100% 💼                                                                                                                                           |
|-------------------------------------------------------------------|--------------------------------------------------------------------------------------------------------------------------------------------------|
| Find                                                              |                                                                                                                                                  |
| INNOVATIVE LIB                                                    | RARY                                                                                                                                             |
| arch                                                              |                                                                                                                                                  |
|                                                                   |                                                                                                                                                  |
| Search                                                            | 6                                                                                                                                                |
|                                                                   |                                                                                                                                                  |
| Find all formats of a<br>including books, ebo<br>and large print. |                                                                                                                                                  |
| Search Catalog                                                    |                                                                                                                                                  |
|                                                                   | advanced searching                                                                                                                               |
|                                                                   | Find<br>INNOVATIVE LIB<br>earch<br>Search<br>ays to Find Items<br>Scan Book<br>Find all formats of a<br>including books, ebo<br>and large print. |