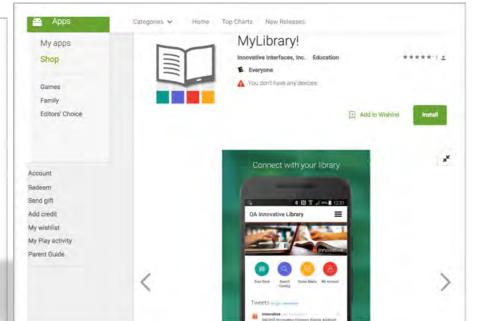

# MyLibrary! @ London Public Library

View More by This Developer

#### MyLibrary!

By Innovative Interfaces, Inc.

Open (Tunes to buy and download apps.

#### Description

Connect with your library and all its resources with the MyLibrary app. Everything you need to interact with yourlibrary is just a touch away, including easy-to-use features such as

- SCAN BOOK Scan a book's ISBN bareode (on the Eack cover) and see all formats available at your library. AND, check out OverDrive and 3M titles)
- + SEARCH CATALOG Access your library's full catalog of items with an easy-to-use search.
- MY ACCOUNT Renew books, see fines, check on your on-hold items and more.
- SOCIAL MEDIA Stay connected with your library to see what's happening via "Witter, Facebook or Instagram.
  LIBRARY CARD DISPLAY Use the app to display your library eard for check outs at the library.
- . CHANGE PIN & EMAIL Use the app to change your PIN (password) and email address.
- This app is designed for both iPhone and iPad