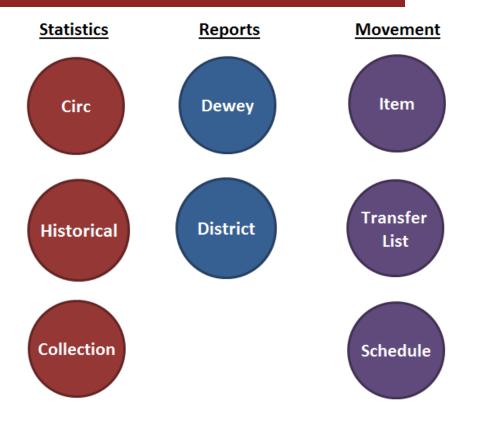

3. Manual Processes

- Items selected and placed on hold manually
- Receiving branch manually cancels hold







# Addressing Limitations: CAT

- 1. What is CAT?
- 2. Collection Management
- 3. Load Balancing
- 4. Manual Movement





### What is CAT?











### What is CAT?

- Stats
- Action tools
- Custom parameters





### **Collection Management**

Historical data

#IUG2019

- Suggestions based on copyright date
- District based recommendations





Off the Record about Favorite Guests, Memorable Moments, Funniest Jokes, and a Half-Century of Asking Questions



## Load Balancing

- Extra copies addressed
- Pull order customizable by collection
- Track circulation of items moved







### **Automatic Movement**

- Record set
- Holds
- Email





### Let's Take a Look

#IUG2019







#### Haggard CREW Dead on Arrival Circulated Last 3 Weeks No Circulation

۰

-

### **Historical Stats**

#### ANF CREW Eligible

|                 |        | 4/3/2019 | 3/18   | /2019  | 2/19   | 2/19/2019 |        | /2019  | 12/26/2018 |        | 11/26/2018 |        | 10/29/2018 |        | 10/2/2018 |        | 9/4/   | 2018   |
|-----------------|--------|----------|--------|--------|--------|-----------|--------|--------|------------|--------|------------|--------|------------|--------|-----------|--------|--------|--------|
| Basin City      | 103    | 30.29%   | 101    | 29.79% | 101    | 29.11%    | 100    | 28.74% | 79         | 23.51% | 79         | 22.90% | 79         | 22.83% | 74        | 22.84% | 75     | 23.22% |
| Benton City     | 686    | 41.45%   | 687    | 41.59% |