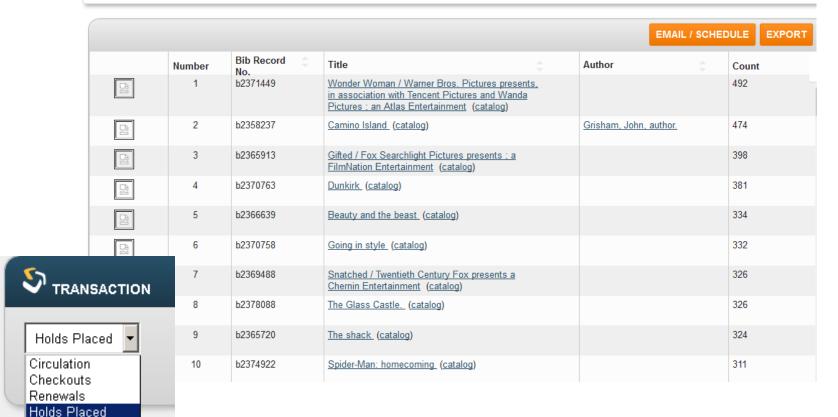

# Evaluation – Circulation – Top Titles

Holds Filled Checkins In-House Use Bookings

- Popular titles
- Be aware of date implications
- Can choose item types
  - Beware pairing with holds placed
- Choose transaction type
  - ◆ By Holds Placed
- Transaction Location All for system stats
- Gives top 100 titles by chosen transaction type
- Takes time!

DATE 06/01/2017 - 10/05/2017 • LOCATION All Locations • TRANSACTION Holds Placed • TRANSACTION LOCATION All Transaction Locations • PATRON TYPE
All Patron Types • ITEM TYPE All Item Types • CALL NUMBER RANGE All Call Number Ranges • SHELF LOCATION All Shelf Locations