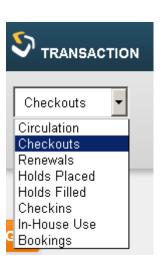

# Getting Started

- Data is available to all
  - ◆Only fiscal/Acq data is library specific
- What do you want to know?
- How does our system store that data?

### In Decision Center:

- Expand each report type
- Scroll over report name to see description
- Once selecting a report, choose parameters
- Some reports take longer than others to display, depending on complexity
- Reports can be exported; formats differ according to report: Excel, PDF or Review file
- Trail follows where you are