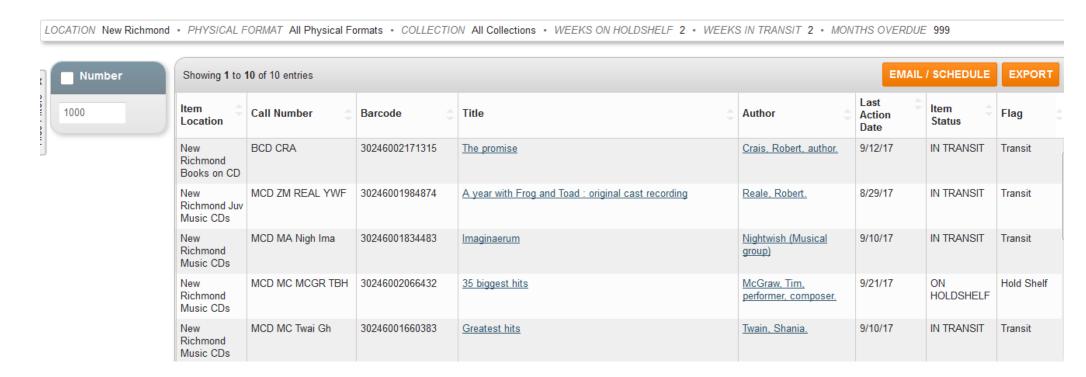

# Maintenance - Clean up - Missing items

- Finds items too long on Holdshelf
  - ◆Finds items on holdshelf with no item level hold
- Lost in transit
- Long overdue

- Limit to one location
- Designate timeframes
  - ♦999 to exclude