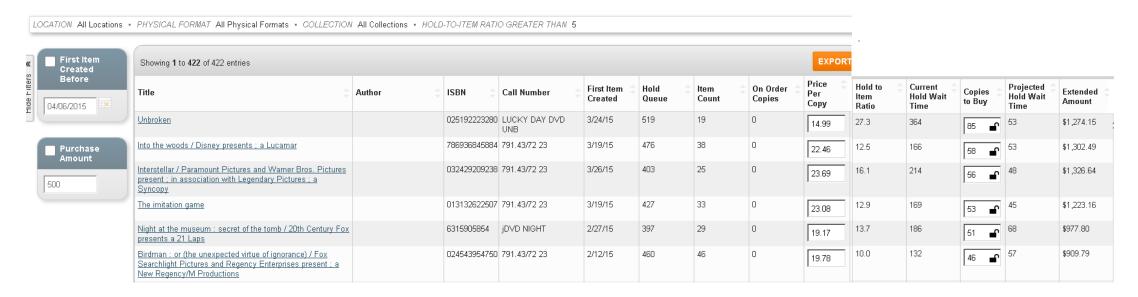

# Development - Selection

- Hold to Item Ratio Buying
  - ◆Choose On order or Current holdings
  - Recommends purchases to satisfy demand
  - Limiting to one location takes only that library's items and holds into account
  - ◆In all locations report, On order copies refers only to those on order by login accounting unit

# Hold to Item Ratio Buying

- Hold to item ratio
- Current hold wait time
- Copies to buy
- Projected wait time after purchase
- Cost if recommended copies purchased