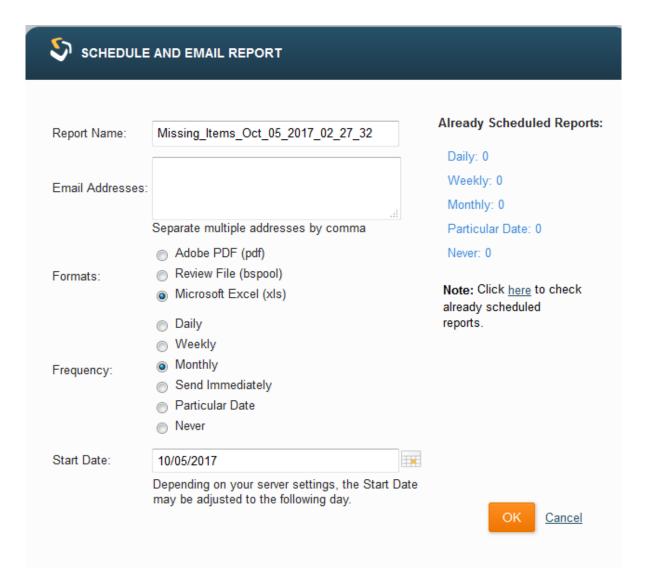

### **EMAIL / SCHEDULE**

- Fairly recent addition
- Have the report sent to you on a regular basis
- Once you decide what you want, you don't have to go through the steps again