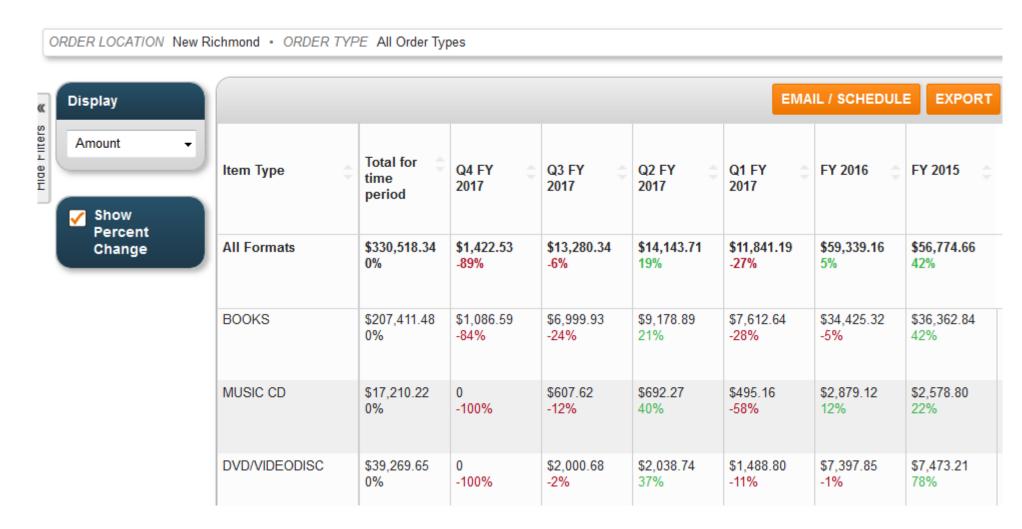

### **Acquisitions**

- Must be using Acquisitions
- Shows data for Accounting unit assigned to login
- Expenditures and Trends by various criteria
- Data shown by quarter for current year
  - ◆By years for previous years
- Can show % change

# Expenditure Trends by Format

Compare to Circulation by format to see if spending follows use.