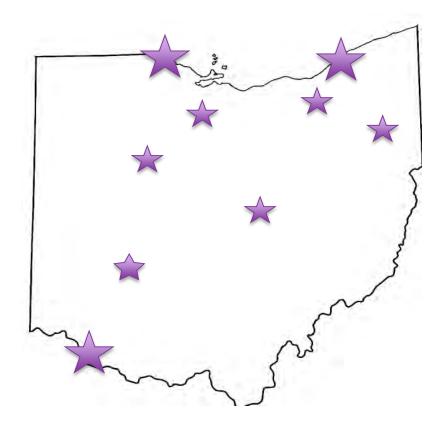

### **Registrations from all over the state**

Week #1

- Cleveland
- Cincinnati
- Youngstown
- Gahanna
- Findlay
- Shaker Heights
- Xenia
- St. Martin
- and more