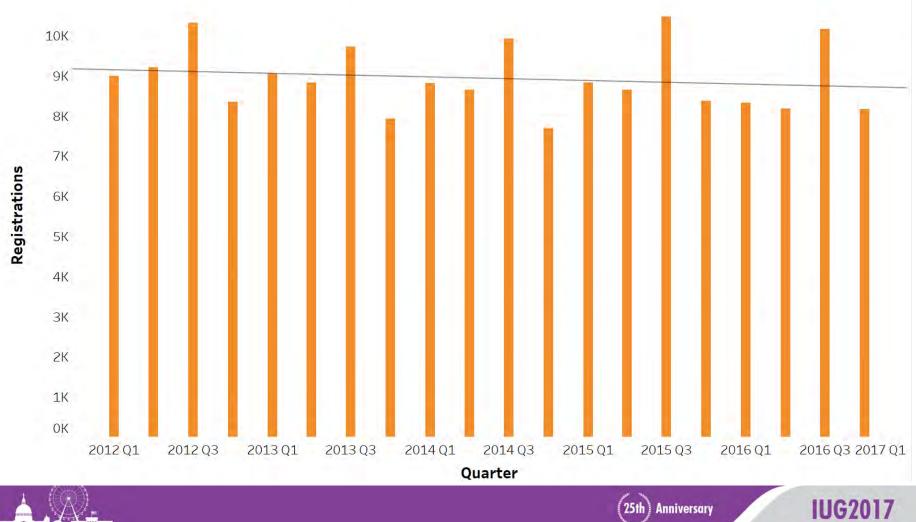

### **Registrations from all over the state**

Week #1

- Cleveland
- Cincinnati
- Youngstown
- Gahanna
- Findlay
- Shaker Heights
- Xenia
- St. Martin
- and more