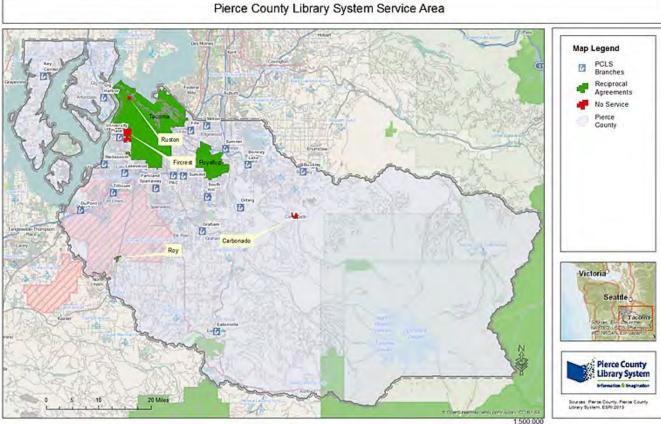

### Introduction

- Two counties covering 2,260 square miles
- Serving 728,745 residents through 22 community libraries, online services and Library on Wheels
- Residents in Washington State are eligible for a library card with Sno-Isle Libraries if they pay for library service via their property taxes

- Customers have easy access to our databases and the ability to place holds while browsing in the library and at home
- Standardize our address information
- Accurately auto fill statistical information for future statistics

### Implementation

- Contacts USPS
- Contacts Assessor's Office
- Verify information
- Sets statistical fields in Polaris (Res/NRES, Stat Class)
- Standardizes Input
- Checks for Qualified Cities