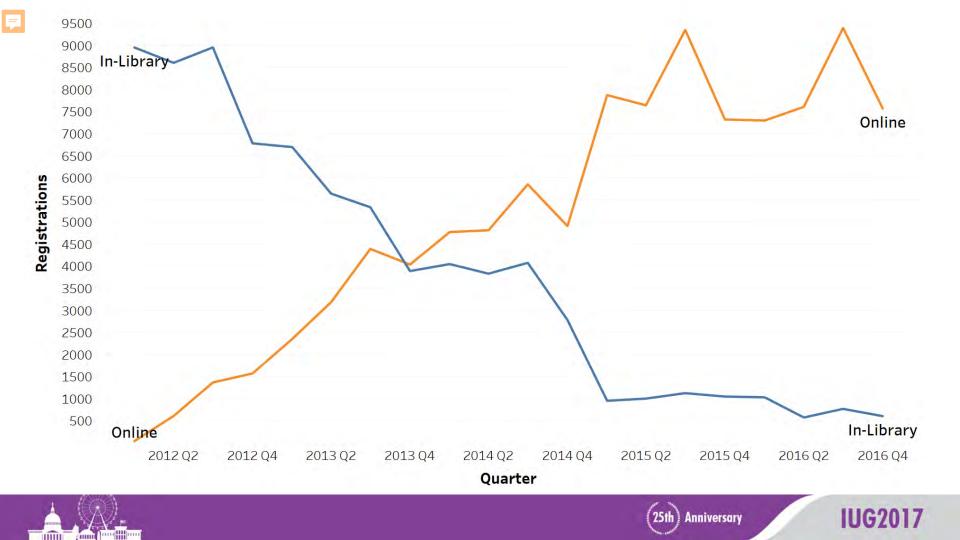

### **Registrations from all over the state**

Week #1

- Cleveland
- Cincinnati
- Youngstown
- Gahanna
- Findlay
- Shaker Heights
- Xenia
- St. Martin
- and more