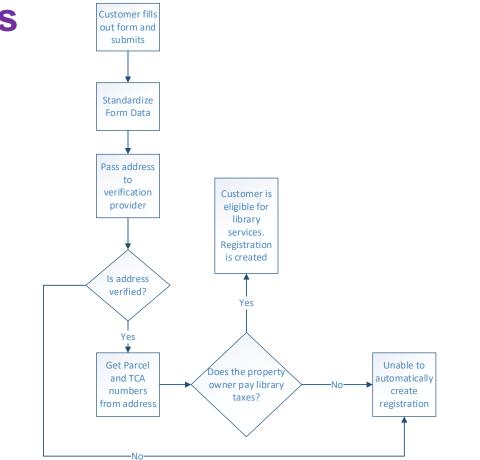

### Implementation

- Contacts USPS
- Contacts Assessor's Office
- Verify information
- Sets statistical fields in Polaris (Res/NRES, Stat Class)
- Standardizes Input
- Checks for Qualified Cities

### **Data Scrub**

- Performed a "Scrub" of our records in August, 2015
  - Processed 325,804 records
  - Successfully updated **307,111** records
  - Unable to automatically process 18,451 (5.6% fail rate)
    - Added a bulk note to customers accounts for staff
    - ~10,000 of these records have not been updated (inactive borrowers)